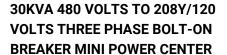

## 30KVA 480 VOLTS TO 208Y/120 VOLTS THREE PHASE BOLT-ON BREAKER MINI POWER CENTER

\$9,975.45 USD

**SKU:** MP3A30H-M/BO/CLC **Categories:** Mini Power Centers

## **PRODUCT SPECIFICATIONS**

| Weight                      | 710 lbs                                                                              |
|-----------------------------|--------------------------------------------------------------------------------------|
| Phases                      | 3                                                                                    |
| kVA                         | 30                                                                                   |
| Connection                  | MPC3P-5t                                                                             |
| Primary Taps                | +/- 2 x 2.5%                                                                         |
| Conductor Material          | Aluminum                                                                             |
| BIL (Insulation) Level      | <u>10kV</u>                                                                          |
| Impedance Range             | 1.5 - 3.0%                                                                           |
| Enclosure Type              | NEMA 3R Outdoor                                                                      |
| Enclosure Size              | E3R-1PMPC-3B                                                                         |
| Finish/Colour               | Polyester Powder Coat - ANSI/ASA 61 Grey                                             |
| Standards & Certifications  | CSA Certified File No. LR34493, UL Listed File No. E495724, ISO 9001:2015 Registered |
| Incoming Voltage            | 480                                                                                  |
| Primary Breaker             | <u>80A</u>                                                                           |
| Interruping Rating          | 14kAIC @ 480V                                                                        |
| Output Voltage              | <u>208Y/120</u>                                                                      |
| Secondary Breaker           | 100A                                                                                 |
| Short Circuit Withstand     | 10kAIC @ 240V                                                                        |
| Panel Board                 | Bolt-On                                                                              |
| Load Center Bus Material    | <u>Copper</u>                                                                        |
| # of Circuits               | 30                                                                                   |
| Circuit Breaker Suitability | Eaton Type BAB                                                                       |
| Temperatue Rise             | 130°C                                                                                |