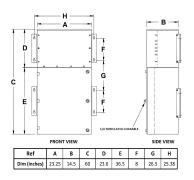

### **SCHEMATIC/DIAGRAM AND DIMENSION PICTURES**

## **PRODUCT SPECIFICATIONS**

| Weight                      | 710 lbs                                                                              |
|-----------------------------|--------------------------------------------------------------------------------------|
| Phases                      | 3                                                                                    |
| kVA                         | 30                                                                                   |
| Connection                  | MPC3P-5t                                                                             |
| Primary Taps                | +/- 2 x 2.5%                                                                         |
| Conductor Material          | Aluminum                                                                             |
| BIL (Insulation) Level      | <u>10kV</u>                                                                          |
| Impedance Range             | 1.5 - 3.0%                                                                           |
| Enclosure Type              | NEMA 3R Outdoor                                                                      |
| Enclosure Size              | E3R-1PMPC-3B                                                                         |
| Finish/Colour               | Polyester Powder Coat - ANSI/ASA 61 Grey                                             |
| Standards & Certifications  | CSA Certified File No. LR34493, UL Listed File No. E495724, ISO 9001:2015 Registered |
| Incoming Voltage            | 480                                                                                  |
| Primary Breaker             | <u>80A</u>                                                                           |
| Interruping Rating          | 14kAIC @ 480V                                                                        |
| Output Voltage              | <u>208Y/120</u>                                                                      |
| Secondary Breaker           | 100A                                                                                 |
| Short Circuit Withstand     | 10kAIC @ 240V                                                                        |
| Panel Board                 | Bolt-On                                                                              |
| Load Center Bus Material    | <u>Copper</u>                                                                        |
| # of Circuits               | 30                                                                                   |
| Circuit Breaker Suitability | Eaton Type BAB                                                                       |
| Temperatue Rise             | 130°C                                                                                |