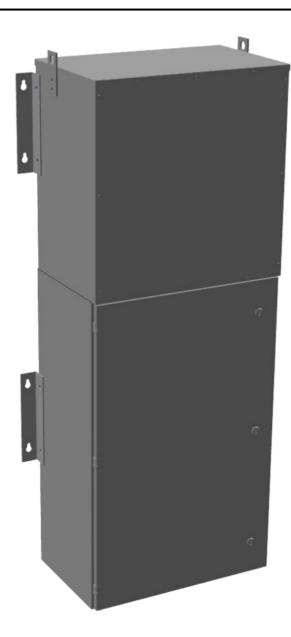

### **SCHEMATIC/DIAGRAM AND DIMENSION PICTURES**

## **PRODUCT SPECIFICATIONS**

| Weight                      | 710 lbs                                                                              |
|-----------------------------|--------------------------------------------------------------------------------------|
| Phases                      | 3                                                                                    |
| kVA                         | 30                                                                                   |
| Connection                  | MPC3P-5t                                                                             |
| Primary Taps                | +/- 2 x 2.5%                                                                         |
| Conductor Material          | Aluminum                                                                             |
| BIL (Insulation) Level      | <u>10kV</u>                                                                          |
| Impedance Range             | 1.5 - 3.0%                                                                           |
| Enclosure Type              | NEMA 3R Outdoor                                                                      |
| Enclosure Size              | E3R-1PMPC-3B                                                                         |
| Finish/Colour               | Polyester Powder Coat - ANSI/ASA 61 Grey                                             |
| Standards & Certifications  | CSA Certified File No. LR34493, UL Listed File No. E495724, ISO 9001:2015 Registered |
| Incoming Voltage            | 480                                                                                  |
| Primary Breaker             | <u>80A</u>                                                                           |
| Interruping Rating          | 14kAIC @ 480V                                                                        |
| Output Voltage              | <u>208Y/120</u>                                                                      |
| Secondary Breaker           | 100A                                                                                 |
| Short Circuit Withstand     | 10kAIC @ 240V                                                                        |
| Panel Board                 | Bolt-On                                                                              |
| Load Center Bus Material    | <u>Copper</u>                                                                        |
| # of Circuits               | 30                                                                                   |
| Circuit Breaker Suitability | Eaton Type BAB                                                                       |
| Temperatue Rise             | 130°C                                                                                |