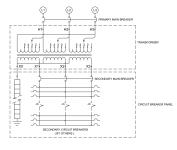

### SCHEMATIC/DIAGRAM AND DIMENSION PICTURES

The quote is valid 30 days from 24 May 2025. The price does not include: "Special Features", freight and possible taxes. Disclosing this information to the third party or other supplier may lead to the cancellation of this quote. All other requests please email to sales@transformersource.ca. Printed: September-16-2024.

### **PRODUCT SPECIFICATIONS**

| Weight                      | 710 lbs                                                                                 |
|-----------------------------|-----------------------------------------------------------------------------------------|
| Phases                      | <u>3</u>                                                                                |
| kVA                         | <u>30</u>                                                                               |
| Connection                  | MPC3P-5t                                                                                |
| Primary Taps                | <u>+/- 2 x 2.5%</u>                                                                     |
| Conductor Material          | Aluminum                                                                                |
| BIL (Insulation) Level      | <u>10kV</u>                                                                             |
| Impedance Range             | <u>1.5 - 3.0%</u>                                                                       |
| Enclosure Type              | NEMA 3R Outdoor                                                                         |
| Enclosure Size              | E3R-1PMPC-3B                                                                            |
| Finish/Colour               | Polyester Powder Coat – ANSI/ASA 61 Grey                                                |
| Standards & Certifications  | CSA Certified File No. LR34493, UL Listed File No. E495724, ISO 9001:2015<br>Registered |
| Incoming Voltage            | <u>480</u>                                                                              |
| Primary Breaker             | <u>80A</u>                                                                              |
| Interruping Rating          | <u>14kAIC @ 480V</u>                                                                    |
| Output Voltage              | <u>208Y/120</u>                                                                         |
| Secondary Breaker           | <u>100A</u>                                                                             |
| Short Circuit Withstand     | <u>10kAIC @ 240V</u>                                                                    |
| Panel Board                 | Bolt-On                                                                                 |
| Load Center Bus Material    | <u>Copper</u>                                                                           |
| # of Circuits               | <u>30</u>                                                                               |
| Circuit Breaker Suitability | Eaton Type BAB                                                                          |
| Temperatue Rise             | <u>130°C</u>                                                                            |