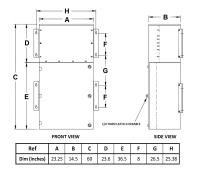

### SCHEMATIC/DIAGRAM AND DIMENSION PICTURES

The quote is valid 30 days from 24 May 2025. The price does not include: "Special Features", freight and possible taxes. Disclosing this information to the third party or other supplier may lead to the cancellation of this quote. All other requests please email to sales@transformersource.ca. Printed: September-16-2024.

### **PRODUCT SPECIFICATIONS**

| Weight                      | 710 lbs                                                                                 |
|-----------------------------|-----------------------------------------------------------------------------------------|
| Phases                      | <u>3</u>                                                                                |
| kVA                         | <u>30</u>                                                                               |
| Connection                  | MPC3P-5t                                                                                |
| Primary Taps                | <u>+/- 2 x 2.5%</u>                                                                     |
| Conductor Material          | Aluminum                                                                                |
| BIL (Insulation) Level      | <u>10kV</u>                                                                             |
| Impedance Range             | <u>1.5 - 3.0%</u>                                                                       |
| Enclosure Type              | NEMA 3R Outdoor                                                                         |
| Enclosure Size              | E3R-1PMPC-3B                                                                            |
| Finish/Colour               | Polyester Powder Coat – ANSI/ASA 61 Grey                                                |
| Standards & Certifications  | CSA Certified File No. LR34493, UL Listed File No. E495724, ISO 9001:2015<br>Registered |
| Incoming Voltage            | <u>480</u>                                                                              |
| Primary Breaker             | <u>80A</u>                                                                              |
| Interruping Rating          | <u>14kAIC @ 480V</u>                                                                    |
| Output Voltage              | <u>208Y/120</u>                                                                         |
| Secondary Breaker           | <u>100A</u>                                                                             |
| Short Circuit Withstand     | <u>10kAIC @ 240V</u>                                                                    |
| Panel Board                 | Bolt-On                                                                                 |
| Load Center Bus Material    | <u>Copper</u>                                                                           |
| # of Circuits               | <u>30</u>                                                                               |
| Circuit Breaker Suitability | Eaton Type BAB                                                                          |
| Temperatue Rise             | <u>130°C</u>                                                                            |