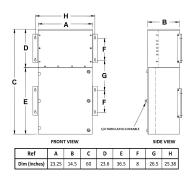

#### **SCHEMATIC/DIAGRAM AND DIMENSION PICTURES**

### **PRODUCT SPECIFICATIONS**

| Weight                      | 710 lbs                                                                              |
|-----------------------------|--------------------------------------------------------------------------------------|
| Phases                      | <u>3</u>                                                                             |
| kVA                         | 30                                                                                   |
| Connection                  | MPC3P-5t                                                                             |
| Primary Taps                | <u>+/- 2 x 2.5%</u>                                                                  |
| Conductor Material          | Aluminum                                                                             |
| BIL (Insulation) Level      | <u>10kV</u>                                                                          |
| Impedance Range             | 1.5 - 3.0%                                                                           |
| Enclosure Type              | NEMA 3R Outdoor                                                                      |
| Enclosure Size              | E3R-1PMPC-3B                                                                         |
| Finish/Colour               | Polyester Powder Coat - ANSI/ASA 61 Grey                                             |
| Standards & Certifications  | CSA Certified File No. LR34493, UL Listed File No. E495724, ISO 9001:2015 Registered |
| Incoming Voltage            | 480                                                                                  |
| Primary Breaker             | <u>80A</u>                                                                           |
| Interruping Rating          | 14kAIC @ 480V                                                                        |
| Output Voltage              | <u>208Y/120</u>                                                                      |
| Secondary Breaker           | <u>100A</u>                                                                          |
| Short Circuit Withstand     | 10kAIC @ 240V                                                                        |
| Panel Board                 | Bolt-On                                                                              |
| Load Center Bus Material    | Copper                                                                               |
| # of Circuits               | 30                                                                                   |
| Circuit Breaker Suitability | Eaton Type BAB                                                                       |
| Temperatue Rise             | 130°C                                                                                |