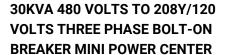

## 30KVA 480 VOLTS TO 208Y/120 VOLTS THREE PHASE BOLT-ON BREAKER MINI POWER CENTER

\$13,665.00 CAD

SKU: MP3A30H-M/BO/CLC
Categories: Mini Power Centers

# 30KVA 480 VOLTS TO 208Y/120 VOLTS THREE PHASE BOLT-ON BREAKER MINI POWER CENTER

# 30KVA 480 VOLTS TO 208Y/120 VOLTS THREE PHASE BOLT-ON BREAKER MINI POWER CENTER

| Insuation Class      | 200°C (Class N)   |
|----------------------|-------------------|
| Country/Manufacturer | <u>Canada/RPM</u> |