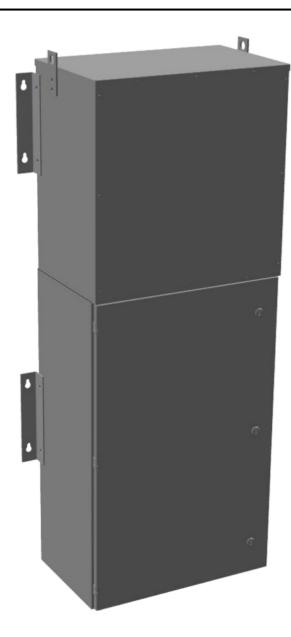

#### **SCHEMATIC/DIAGRAM AND DIMENSION PICTURES**

### **PRODUCT SPECIFICATIONS**

| Weight                      | 710 lbs                                                                              |
|-----------------------------|--------------------------------------------------------------------------------------|
| Phases                      | <u>3</u>                                                                             |
| kVA                         | 30                                                                                   |
| Connection                  | MPC3P-5t                                                                             |
| Primary Taps                | <u>+/- 2 x 2.5%</u>                                                                  |
| Conductor Material          | Aluminum                                                                             |
| BIL (Insulation) Level      | <u>10kV</u>                                                                          |
| Impedance Range             | 1.5 - 3.0%                                                                           |
| Enclosure Type              | NEMA 3R Outdoor                                                                      |
| Enclosure Size              | E3R-1PMPC-3B                                                                         |
| Finish/Colour               | Polyester Powder Coat - ANSI/ASA 61 Grey                                             |
| Standards & Certifications  | CSA Certified File No. LR34493, UL Listed File No. E495724, ISO 9001:2015 Registered |
| Incoming Voltage            | 480                                                                                  |
| Primary Breaker             | <u>80A</u>                                                                           |
| Interruping Rating          | 14kAIC @ 480V                                                                        |
| Output Voltage              | <u>208Y/120</u>                                                                      |
| Secondary Breaker           | <u>100A</u>                                                                          |
| Short Circuit Withstand     | 10kAIC @ 240V                                                                        |
| Panel Board                 | Bolt-On                                                                              |
| Load Center Bus Material    | Copper                                                                               |
| # of Circuits               | 30                                                                                   |
| Circuit Breaker Suitability | Eaton Type BAB                                                                       |
| Temperatue Rise             | 130°C                                                                                |