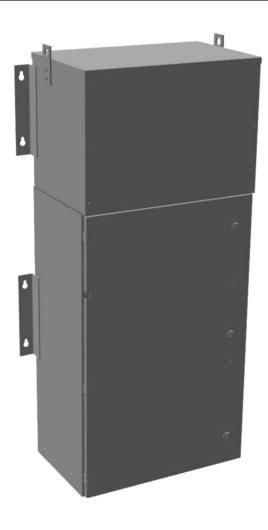

## 15KVA 480 VOLTS TO 120/240 VOLTS SINGLE PHASE BOLT-ON BREAKER MINI POWER CENTER

# 15KVA 480 VOLTS TO 120/240 VOLTS SINGLE PHASE BOLT-ON BREAKER MINI POWER CENTER

\$10,527.00 CAD

SKU: MP1A15H-K/BO/CLC

Categories: Mini Power Centers

## 15KVA 480 VOLTS TO 120/240 VOLTS SINGLE PHASE BOLT-ON BREAKER MINI POWER CENTER

Country/Manufacturer Canada/RPM