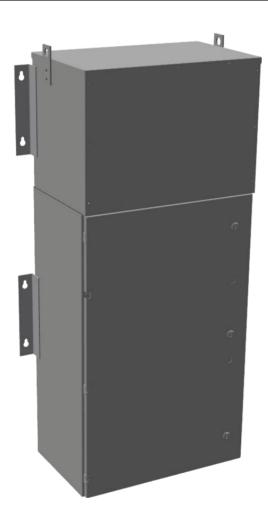

## 15KVA 480 VOLTS TO 120/240 VOLTS SINGLE PHASE BOLT-ON BREAKER MINI POWER CENTER

# 15KVA 480 VOLTS TO 120/240 VOLTS SINGLE PHASE BOLT-ON BREAKER MINI POWER CENTER

\$10,527.00 CAD

SKU: MP1A15H-K/BO/CLC

Categories: Mini Power Centers

#### PRODUCT SPECIFICATIONS

| Weight                      | 375 lbs                                                                              |
|-----------------------------|--------------------------------------------------------------------------------------|
| Phases                      | 1                                                                                    |
| kVA                         | <u>15</u>                                                                            |
| Connection                  | MPC1P-5t                                                                             |
| Primary Taps                | +/- 2 x 2.5%                                                                         |
| Conductor Material          | Aluminum                                                                             |
| BIL (Insulation) Level      | <u>10kV</u>                                                                          |
| Impedance Range             | 1.5 - 3.0%                                                                           |
| Enclosure Type              | NEMA 3R Outdoor                                                                      |
| Enclosure Size              | E3R-1PMPC-2B                                                                         |
| Finish/Colour               | Polyester Powder Coat - ANSI/ASA 61 Grey                                             |
| Standards & Certifications  | CSA Certified File No. LR34493, UL Listed File No. E495724, ISO 9001:2015 Registered |
| Incoming Voltage            | 480                                                                                  |
| Primary Breaker             | 60A                                                                                  |
| Interruping Rating          | 14kAIC @ 480V                                                                        |
| Output Voltage              | 120/240                                                                              |
| Secondary Breaker           | 70A                                                                                  |
| Short Circuit Withstand     | 10kAIC @ 240V                                                                        |
| Panel Board                 | Bolt-On                                                                              |
| Load Center Bus Material    | Copper                                                                               |
| # of Circuits               | 30                                                                                   |
| Circuit Breaker Suitability | Eaton Type BAB                                                                       |
| Temperatue Rise             | 130°C                                                                                |
| Insuation Class             | 200°C (Class N)                                                                      |