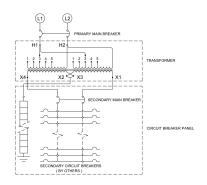

#### **SCHEMATIC/DIAGRAM AND DIMENSION PICTURES**

#### PRODUCT SPECIFICATIONS

| Weight                      | 375 lbs                                                                              |
|-----------------------------|--------------------------------------------------------------------------------------|
| Phases                      | 1                                                                                    |
| kVA                         | <u>15</u>                                                                            |
| Connection                  | MPC1P-5t                                                                             |
| Primary Taps                | +/- 2 x 2.5%                                                                         |
| Conductor Material          | Aluminum                                                                             |
| BIL (Insulation) Level      | <u>10kV</u>                                                                          |
| Impedance Range             | 1.5 - 3.0%                                                                           |
| Enclosure Type              | NEMA 3R Outdoor                                                                      |
| Enclosure Size              | E3R-1PMPC-2B                                                                         |
| Finish/Colour               | Polyester Powder Coat - ANSI/ASA 61 Grey                                             |
| Standards & Certifications  | CSA Certified File No. LR34493, UL Listed File No. E495724, ISO 9001:2015 Registered |
| Incoming Voltage            | 480                                                                                  |
| Primary Breaker             | 60A                                                                                  |
| Interruping Rating          | 14kAIC @ 480V                                                                        |
| Output Voltage              | 120/240                                                                              |
| Secondary Breaker           | 70A                                                                                  |
| Short Circuit Withstand     | 10kAIC @ 240V                                                                        |
| Panel Board                 | Bolt-On                                                                              |
| Load Center Bus Material    | Copper                                                                               |
| # of Circuits               | 30                                                                                   |
| Circuit Breaker Suitability | Eaton Type BAB                                                                       |
| Temperatue Rise             | 130°C                                                                                |
| Insuation Class             | 200°C (Class N)                                                                      |