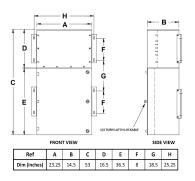

#### **SCHEMATIC/DIAGRAM AND DIMENSION PICTURES**

#### PRODUCT SPECIFICATIONS

| Weight                      | 375 lbs                                                                              |
|-----------------------------|--------------------------------------------------------------------------------------|
| Phases                      | 1                                                                                    |
| kVA                         | <u>15</u>                                                                            |
| Connection                  | MPC1P-5t                                                                             |
| Primary Taps                | +/- 2 x 2.5%                                                                         |
| Conductor Material          | Aluminum                                                                             |
| BIL (Insulation) Level      | <u>10kV</u>                                                                          |
| Impedance Range             | 1.5 - 3.0%                                                                           |
| Enclosure Type              | NEMA 3R Outdoor                                                                      |
| Enclosure Size              | E3R-1PMPC-2B                                                                         |
| Finish/Colour               | Polyester Powder Coat - ANSI/ASA 61 Grey                                             |
| Standards & Certifications  | CSA Certified File No. LR34493, UL Listed File No. E495724, ISO 9001:2015 Registered |
| Incoming Voltage            | 480                                                                                  |
| Primary Breaker             | 60A                                                                                  |
| Interruping Rating          | 14kAIC @ 480V                                                                        |
| Output Voltage              | 120/240                                                                              |
| Secondary Breaker           | 70A                                                                                  |
| Short Circuit Withstand     | 10kAIC @ 240V                                                                        |
| Panel Board                 | Bolt-On                                                                              |
| Load Center Bus Material    | Copper                                                                               |
| # of Circuits               | 30                                                                                   |
| Circuit Breaker Suitability | Eaton Type BAB                                                                       |
| Temperatue Rise             | 130°C                                                                                |
| Insuation Class             | 200°C (Class N)                                                                      |