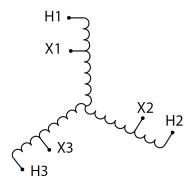

#### **SCHEMATIC/DIAGRAM AND DIMENSION PICTURES**

Three Phase Autotransformer with a capacity of 1000kVA, transforming 110Y Volts to 400Y Volts

#### **PRODUCT SPECIFICATIONS**

| PRODUCT SPECIFICATIONS     |                                                                                      |
|----------------------------|--------------------------------------------------------------------------------------|
| Weight                     | 5029 lbs                                                                             |
| Phases                     | <u>3</u>                                                                             |
| kVA                        | 1000                                                                                 |
| Connection                 | 3PhA-NT-1                                                                            |
| Primary Voltage            | 110                                                                                  |
| Primary Max Current        | <u>5248.6A</u>                                                                       |
| Primary Markings           | <u>X1-X2-X3</u>                                                                      |
| Primary Terminals          | <u>Pads</u>                                                                          |
| Secondary Voltage          | 400                                                                                  |
| Secondary Max Current      | <u>1443.4A</u>                                                                       |
| Secondary Markings         | <u>H1-H2-H3</u>                                                                      |
| Secondary Terminals        | <u>Pads</u>                                                                          |
| Primary Taps               | N/A                                                                                  |
| Conductor Material         | Aluminum                                                                             |
| Insulation Class           | 220°C (Class H)                                                                      |
| BIL (Insulation) Level     | <u>10kV</u>                                                                          |
| Efficiency (@35% Load) %   | N/A                                                                                  |
| Impedance Range            | <u>2.5 - 4.5%</u>                                                                    |
| Sound (db)                 | 64                                                                                   |
| Enclosure Type             | NEMA 3R Indoor                                                                       |
| Enclosure Size             | <u>E3R-11</u>                                                                        |
| Finish/Colour              | Polyester Powder Coat - ANSI/ASA 61 Grey                                             |
| Standards & Certifications | CSA Certified File No. LR34493, UL Listed File No. E108255, ISO 9001:2015 Registered |