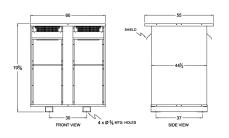

#### **SCHEMATIC/DIAGRAM AND DIMENSION PICTURES**

Three Phase Autotransformer with a capacity of 1000kVA, transforming 110Y Volts to 400Y Volts

#### **PRODUCT SPECIFICATIONS**

| PRODUCT SPECIFICATIONS     |                                                                                      |
|----------------------------|--------------------------------------------------------------------------------------|
| Weight                     | 5029 lbs                                                                             |
| Phases                     | <u>3</u>                                                                             |
| kVA                        | 1000                                                                                 |
| Connection                 | 3PhA-NT-1                                                                            |
| Primary Voltage            | 110                                                                                  |
| Primary Max Current        | <u>5248.6A</u>                                                                       |
| Primary Markings           | <u>X1-X2-X3</u>                                                                      |
| Primary Terminals          | <u>Pads</u>                                                                          |
| Secondary Voltage          | 400                                                                                  |
| Secondary Max Current      | <u>1443.4A</u>                                                                       |
| Secondary Markings         | <u>H1-H2-H3</u>                                                                      |
| Secondary Terminals        | <u>Pads</u>                                                                          |
| Primary Taps               | N/A                                                                                  |
| Conductor Material         | Aluminum                                                                             |
| Insulation Class           | 220°C (Class H)                                                                      |
| BIL (Insulation) Level     | <u>10kV</u>                                                                          |
| Efficiency (@35% Load) %   | N/A                                                                                  |
| Impedance Range            | <u>2.5 - 4.5%</u>                                                                    |
| Sound (db)                 | 64                                                                                   |
| Enclosure Type             | NEMA 3R Indoor                                                                       |
| Enclosure Size             | <u>E3R-11</u>                                                                        |
| Finish/Colour              | Polyester Powder Coat - ANSI/ASA 61 Grey                                             |
| Standards & Certifications | CSA Certified File No. LR34493, UL Listed File No. E108255, ISO 9001:2015 Registered |