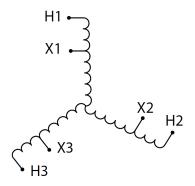

#### **SCHEMATIC/DIAGRAM AND DIMENSION PICTURES**

Three Phase Autotransformer with a capacity of 1000kVA, transforming 115Y Volts to 460Y Volts

#### PRODUCT SPECIFICATIONS

| PRODUCT SPECIFICATIONS     |                                                                                      |
|----------------------------|--------------------------------------------------------------------------------------|
| Weight                     | 4373 lbs                                                                             |
| Phases                     | <u>3</u>                                                                             |
| kVA                        | 1000                                                                                 |
| Connection                 | 3PhA-NT-1                                                                            |
| Primary Voltage            | 115                                                                                  |
| Primary Max Current        | <u>5020.4A</u>                                                                       |
| Primary Markings           | <u>X1-X2-X3</u>                                                                      |
| Primary Terminals          | <u>Pads</u>                                                                          |
| Secondary Voltage          | 460                                                                                  |
| Secondary Max Current      | 1255.1A                                                                              |
| Secondary Markings         | <u>H1-H2-H3</u>                                                                      |
| Secondary Terminals        | <u>Pads</u>                                                                          |
| Primary Taps               | N/A                                                                                  |
| Conductor Material         | Aluminum                                                                             |
| Insulation Class           | 220°C (Class H)                                                                      |
| BIL (Insulation) Level     | <u>10kV</u>                                                                          |
| Efficiency (@35% Load) %   | N/A                                                                                  |
| Impedance Range            | <u>2.5 – 4.5%</u>                                                                    |
| Sound (db)                 | 64                                                                                   |
| Enclosure Type             | NEMA 3R Indoor                                                                       |
| Enclosure Size             | <u>E3R-11</u>                                                                        |
| Finish/Colour              | Polyester Powder Coat – ANSI/ASA 61 Grey                                             |
| Standards & Certifications | CSA Certified File No. LR34493, UL Listed File No. E108255, ISO 9001:2015 Registered |