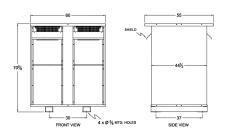

#### **SCHEMATIC/DIAGRAM AND DIMENSION PICTURES**

Three Phase Autotransformer with a capacity of 1000kVA, transforming 115Y Volts to 460Y Volts

#### PRODUCT SPECIFICATIONS

| PRODUCT SPECIFICATIONS     |                                                                                      |
|----------------------------|--------------------------------------------------------------------------------------|
| Weight                     | 4373 lbs                                                                             |
| Phases                     | <u>3</u>                                                                             |
| kVA                        | 1000                                                                                 |
| Connection                 | 3PhA-NT-1                                                                            |
| Primary Voltage            | 115                                                                                  |
| Primary Max Current        | <u>5020.4A</u>                                                                       |
| Primary Markings           | <u>X1-X2-X3</u>                                                                      |
| Primary Terminals          | <u>Pads</u>                                                                          |
| Secondary Voltage          | 460                                                                                  |
| Secondary Max Current      | 1255.1A                                                                              |
| Secondary Markings         | <u>H1-H2-H3</u>                                                                      |
| Secondary Terminals        | <u>Pads</u>                                                                          |
| Primary Taps               | N/A                                                                                  |
| Conductor Material         | Aluminum                                                                             |
| Insulation Class           | 220°C (Class H)                                                                      |
| BIL (Insulation) Level     | <u>10kV</u>                                                                          |
| Efficiency (@35% Load) %   | N/A                                                                                  |
| Impedance Range            | <u>2.5 – 4.5%</u>                                                                    |
| Sound (db)                 | 64                                                                                   |
| Enclosure Type             | NEMA 3R Indoor                                                                       |
| Enclosure Size             | <u>E3R-11</u>                                                                        |
| Finish/Colour              | Polyester Powder Coat – ANSI/ASA 61 Grey                                             |
| Standards & Certifications | CSA Certified File No. LR34493, UL Listed File No. E108255, ISO 9001:2015 Registered |