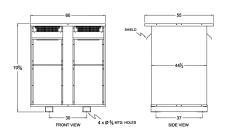

#### **SCHEMATIC/DIAGRAM AND DIMENSION PICTURES**

Three Phase Autotransformer with a capacity of 1000kVA, transforming 200Y Volts to 440Y Volts