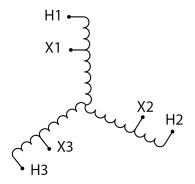

#### PRODUCT SPECIFICATIONS

| PRODUCT SPECIFICATIONS     |                                                                                       |
|----------------------------|---------------------------------------------------------------------------------------|
| Weight                     | 3626 lbs                                                                              |
| Phases                     | <u>3</u>                                                                              |
| kVA                        | 1000                                                                                  |
| Connection                 | 3PhA-NT-1                                                                             |
| Primary Voltage            | 200                                                                                   |
| Primary Max Current        | 2886.8A                                                                               |
| Primary Markings           | <u>X1-X2-X3</u>                                                                       |
| Primary Terminals          | <u>Pads</u>                                                                           |
| Secondary Voltage          | 440                                                                                   |
| Secondary Max Current      | <u>1312.2A</u>                                                                        |
| Secondary Markings         | <u>H1-H2-H3</u>                                                                       |
| Secondary Terminals        | <u>Pads</u>                                                                           |
| Primary Taps               | N/A                                                                                   |
| Conductor Material         | Aluminum                                                                              |
| Insulation Class           | 220°C (Class H)                                                                       |
| BIL (Insulation) Level     | <u>10kV</u>                                                                           |
| Efficiency (@35% Load) %   | N/A                                                                                   |
| Impedance Range            | 1.5 - 3.5%                                                                            |
| Sound (db)                 | 62                                                                                    |
| Enclosure Type             | NEMA 3R Indoor                                                                        |
| Enclosure Size             | E3R-11                                                                                |
| Finish/Colour              | Polyester Powder Coat - ANSI/ASA 61 Grey                                              |
| Standards & Certifications | CSA Certified File No. LR34493, UL Listed File No. E108255, ISO 9001:2015  Registered |