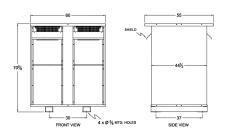

#### **SCHEMATIC/DIAGRAM AND DIMENSION PICTURES**

Three Phase Autotransformer with a capacity of 750kVA, transforming 110Y Volts to 415Y Volts