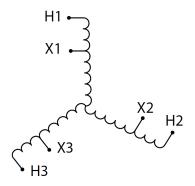

#### **SCHEMATIC/DIAGRAM AND DIMENSION PICTURES**

Three Phase Autotransformer with a capacity of 750kVA, transforming 110Y Volts to 415Y Volts

#### **PRODUCT SPECIFICATIONS**

| PRODUCT SPECIFICATIONS     |                                                                                      |
|----------------------------|--------------------------------------------------------------------------------------|
| Weight                     | 3670 lbs                                                                             |
| Phases                     | <u>3</u>                                                                             |
| kVA                        | 750                                                                                  |
| Connection                 | 3PhA-NT-1                                                                            |
| Primary Voltage            | 110                                                                                  |
| Primary Max Current        | 3936.5A                                                                              |
| Primary Markings           | <u>X1-X2-X3</u>                                                                      |
| Primary Terminals          | <u>Pads</u>                                                                          |
| Secondary Voltage          | 415                                                                                  |
| Secondary Max Current      | 1043.4A                                                                              |
| Secondary Markings         | <u>H1-H2-H3</u>                                                                      |
| Secondary Terminals        | <u>Pads</u>                                                                          |
| Primary Taps               | N/A                                                                                  |
| Conductor Material         | Aluminum                                                                             |
| Insulation Class           | 220°C (Class H)                                                                      |
| BIL (Insulation) Level     | <u>10kV</u>                                                                          |
| Efficiency (@35% Load) %   | N/A                                                                                  |
| Impedance Range            | <u>2.5 - 4.5%</u>                                                                    |
| Sound (db)                 | 62                                                                                   |
| Enclosure Type             | NEMA 3R Indoor                                                                       |
| Enclosure Size             | <u>E3R-11</u>                                                                        |
| Finish/Colour              | Polyester Powder Coat – ANSI/ASA 61 Grey                                             |
| Standards & Certifications | CSA Certified File No. LR34493, UL Listed File No. E108255, ISO 9001:2015 Registered |