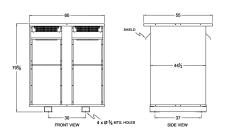

#### SCHEMATIC/DIAGRAM AND DIMENSION PICTURES

Three Phase Autotransformer with a capacity of 750kVA, transforming 115Y Volts to 416Y Volts

#### PRODUCT SPECIFICATIONS

| PRODUCT SPECIFICATIONS     |                                                                                      |
|----------------------------|--------------------------------------------------------------------------------------|
| Weight                     | 3605 lbs                                                                             |
| Phases                     | <u>3</u>                                                                             |
| kVA                        | <u>750</u>                                                                           |
| Connection                 | 3PhA-NT-1                                                                            |
| Primary Voltage            | 115                                                                                  |
| Primary Max Current        | 3765.3A                                                                              |
| Primary Markings           | <u>X1-X2-X3</u>                                                                      |
| Primary Terminals          | <u>Pads</u>                                                                          |
| Secondary Voltage          | 416                                                                                  |
| Secondary Max Current      | 1040.9A                                                                              |
| Secondary Markings         | H1-H2-H3                                                                             |
| Secondary Terminals        | <u>Pads</u>                                                                          |
| Primary Taps               | N/A                                                                                  |
| Conductor Material         | Aluminum                                                                             |
| Insulation Class           | 220°C (Class H)                                                                      |
| BIL (Insulation) Level     | <u>10kV</u>                                                                          |
| Efficiency (@35% Load) %   | N/A                                                                                  |
| Impedance Range            | <u>2.5 – 4.5%</u>                                                                    |
| Sound (db)                 | <u>62</u>                                                                            |
| Enclosure Type             | NEMA 3R Indoor                                                                       |
| Enclosure Size             | <u>E3R-11</u>                                                                        |
| Finish/Colour              | Polyester Powder Coat - ANSI/ASA 61 Grey                                             |
| Standards & Certifications | CSA Certified File No. LR34493, UL Listed File No. E108255, ISO 9001:2015 Registered |