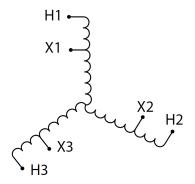

#### SCHEMATIC/DIAGRAM AND DIMENSION PICTURES

Three Phase Autotransformer with a capacity of 750kVA, transforming 115Y Volts to 416Y Volts

#### PRODUCT SPECIFICATIONS

| PRODUCT SPECIFICATIONS     |                                                                                      |
|----------------------------|--------------------------------------------------------------------------------------|
| Weight                     | 3605 lbs                                                                             |
| Phases                     | <u>3</u>                                                                             |
| kVA                        | <u>750</u>                                                                           |
| Connection                 | 3PhA-NT-1                                                                            |
| Primary Voltage            | 115                                                                                  |
| Primary Max Current        | 3765.3A                                                                              |
| Primary Markings           | <u>X1-X2-X3</u>                                                                      |
| Primary Terminals          | <u>Pads</u>                                                                          |
| Secondary Voltage          | 416                                                                                  |
| Secondary Max Current      | 1040.9A                                                                              |
| Secondary Markings         | H1-H2-H3                                                                             |
| Secondary Terminals        | <u>Pads</u>                                                                          |
| Primary Taps               | N/A                                                                                  |
| Conductor Material         | Aluminum                                                                             |
| Insulation Class           | 220°C (Class H)                                                                      |
| BIL (Insulation) Level     | <u>10kV</u>                                                                          |
| Efficiency (@35% Load) %   | N/A                                                                                  |
| Impedance Range            | <u>2.5 – 4.5%</u>                                                                    |
| Sound (db)                 | <u>62</u>                                                                            |
| Enclosure Type             | NEMA 3R Indoor                                                                       |
| Enclosure Size             | <u>E3R-11</u>                                                                        |
| Finish/Colour              | Polyester Powder Coat - ANSI/ASA 61 Grey                                             |
| Standards & Certifications | CSA Certified File No. LR34493, UL Listed File No. E108255, ISO 9001:2015 Registered |