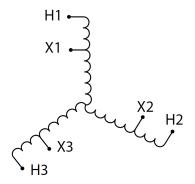

#### **SCHEMATIC/DIAGRAM AND DIMENSION PICTURES**

Three Phase Autotransformer with a capacity of 750kVA, transforming 115Y Volts to 600Y Volts

#### PRODUCT SPECIFICATIONS

| PRODUCT SPECIFICATIONS     |                                                                                      |
|----------------------------|--------------------------------------------------------------------------------------|
| Weight                     | 4094 lbs                                                                             |
| Phases                     | <u>3</u>                                                                             |
| kVA                        | <u>750</u>                                                                           |
| Connection                 | 3PhA-NT-1                                                                            |
| Primary Voltage            | 115                                                                                  |
| Primary Max Current        | 3765.3A                                                                              |
| Primary Markings           | <u>X1-X2-X3</u>                                                                      |
| Primary Terminals          | <u>Pads</u>                                                                          |
| Secondary Voltage          | 600                                                                                  |
| Secondary Max Current      | 721.7A                                                                               |
| Secondary Markings         | <u>H1-H2-H3</u>                                                                      |
| Secondary Terminals        | <u>Pads</u>                                                                          |
| Primary Taps               | N/A                                                                                  |
| Conductor Material         | Aluminum                                                                             |
| Insulation Class           | 220°C (Class H)                                                                      |
| BIL (Insulation) Level     | <u>10kV</u>                                                                          |
| Efficiency (@35% Load) %   | N/A                                                                                  |
| Impedance Range            | <u>2.5 - 4.5%</u>                                                                    |
| Sound (db)                 | <u>62</u>                                                                            |
| Enclosure Type             | NEMA 3R Indoor                                                                       |
| Enclosure Size             | <u>E3R-11</u>                                                                        |
| Finish/Colour              | Polyester Powder Coat - ANSI/ASA 61 Grey                                             |
| Standards & Certifications | CSA Certified File No. LR34493, UL Listed File No. E108255, ISO 9001:2015 Registered |