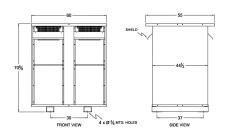

#### **SCHEMATIC/DIAGRAM AND DIMENSION PICTURES**

Three Phase Autotransformer with a capacity of 750kVA, transforming 115Y Volts to 600Y Volts

#### PRODUCT SPECIFICATIONS

| PRODUCT SPECIFICATIONS     |                                                                                      |
|----------------------------|--------------------------------------------------------------------------------------|
| Weight                     | 4094 lbs                                                                             |
| Phases                     | <u>3</u>                                                                             |
| kVA                        | <u>750</u>                                                                           |
| Connection                 | 3PhA-NT-1                                                                            |
| Primary Voltage            | 115                                                                                  |
| Primary Max Current        | 3765.3A                                                                              |
| Primary Markings           | <u>X1-X2-X3</u>                                                                      |
| Primary Terminals          | <u>Pads</u>                                                                          |
| Secondary Voltage          | 600                                                                                  |
| Secondary Max Current      | 721.7A                                                                               |
| Secondary Markings         | <u>H1-H2-H3</u>                                                                      |
| Secondary Terminals        | <u>Pads</u>                                                                          |
| Primary Taps               | N/A                                                                                  |
| Conductor Material         | Aluminum                                                                             |
| Insulation Class           | 220°C (Class H)                                                                      |
| BIL (Insulation) Level     | <u>10kV</u>                                                                          |
| Efficiency (@35% Load) %   | N/A                                                                                  |
| Impedance Range            | <u>2.5 - 4.5%</u>                                                                    |
| Sound (db)                 | <u>62</u>                                                                            |
| Enclosure Type             | NEMA 3R Indoor                                                                       |
| Enclosure Size             | <u>E3R-11</u>                                                                        |
| Finish/Colour              | Polyester Powder Coat - ANSI/ASA 61 Grey                                             |
| Standards & Certifications | CSA Certified File No. LR34493, UL Listed File No. E108255, ISO 9001:2015 Registered |