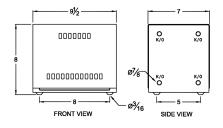

#### **SCHEMATIC/DIAGRAM AND DIMENSION PICTURES**

Single Phase Autotransformer with a capacity of 3kVA, transforming 110 Volts to 115 Volts