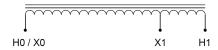

#### PRODUCT SPECIFICATIONS

| PRODUCT SPECIFICATIONS     |                                                                                      |
|----------------------------|--------------------------------------------------------------------------------------|
| Weight                     | 47.9 lbs                                                                             |
| Phases                     | 1                                                                                    |
| kVA                        | <u>3</u>                                                                             |
| Connection                 | 1PhA-NT-1                                                                            |
| Primary Voltage            | 110                                                                                  |
| Primary Max Current        | 15.7A                                                                                |
| Primary Markings           | <u>X0-X1</u>                                                                         |
| Primary Terminals          | Terminal Blocks                                                                      |
| Secondary Voltage          | 115                                                                                  |
| Secondary Max Current      | 15.1A                                                                                |
| Secondary Markings         | <u>H0-H1</u>                                                                         |
| Secondary Terminals        | Terminal Blocks                                                                      |
| Primary Taps               | N/A                                                                                  |
| Conductor Material         | Copper                                                                               |
| Insulation Class           | 180°C (Class F)                                                                      |
| BIL (Insulation) Level     | <u>10kV</u>                                                                          |
| Efficiency (@35% Load) %   | N/A                                                                                  |
| Impedance Range            | 0.5 - 1.5%                                                                           |
| Sound (db)                 | 40 dB                                                                                |
| Enclosure Type             | NEMA 1                                                                               |
| Enclosure Size             | <u>E1-0</u>                                                                          |
| Finish/Colour              | Polyester Powder Coat - ANSI/ASA 61 Grey                                             |
| Standards & Certifications | CSA Certified File No. LR34493, UL Listed File No. E108255, ISO 9001:2015 Registered |