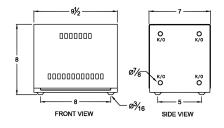

#### **SCHEMATIC/DIAGRAM AND DIMENSION PICTURES**

Single Phase Autotransformer with a capacity of 3kVA, transforming 110 Volts to 115 Volts