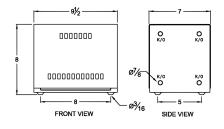

#### **SCHEMATIC/DIAGRAM AND DIMENSION PICTURES**

Single Phase Autotransformer with a capacity of 3kVA, transforming 110 Volts to 115 Volts