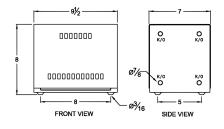

#### **SCHEMATIC/DIAGRAM AND DIMENSION PICTURES**

Single Phase Autotransformer with a capacity of 3kVA, transforming 347 Volts to 415 Volts

#### PRODUCT SPECIFICATIONS

| PRODUCT SPECIFICATIONS     |                                                                                      |
|----------------------------|--------------------------------------------------------------------------------------|
| Weight                     | 50.4 lbs                                                                             |
| Phases                     | 1                                                                                    |
| kVA                        | 3                                                                                    |
| Connection                 | 1PhA-NT-1                                                                            |
| Primary Voltage            | 347                                                                                  |
| Primary Max Current        | <u>5A</u>                                                                            |
| Primary Markings           | <u>X0-X1</u>                                                                         |
| Primary Terminals          | Terminal Blocks                                                                      |
| Secondary Voltage          | 415                                                                                  |
| Secondary Max Current      | <u>4.2A</u>                                                                          |
| Secondary Markings         | <u>H0-H1</u>                                                                         |
| Secondary Terminals        | Terminal Blocks                                                                      |
| Primary Taps               | N/A                                                                                  |
| Conductor Material         | Copper                                                                               |
| Insulation Class           | 180°C (Class F)                                                                      |
| BIL (Insulation) Level     | <u>10kV</u>                                                                          |
| Efficiency (@35% Load) %   | N/A                                                                                  |
| Impedance Range            | 0.5 - 1.5%                                                                           |
| Sound (db)                 | 40 dB                                                                                |
| Enclosure Type             | NEMA 1                                                                               |
| Enclosure Size             | <u>E1-0</u>                                                                          |
| Finish/Colour              | Polyester Powder Coat - ANSI/ASA 61 Grey                                             |
| Standards & Certifications | CSA Certified File No. LR34493, UL Listed File No. E108255, ISO 9001:2015 Registered |