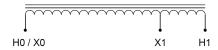

#### PRODUCT SPECIFICATIONS

| PRODUCT SPECIFICATIONS     |                                                                                      |
|----------------------------|--------------------------------------------------------------------------------------|
| Weight                     | 50.4 lbs                                                                             |
| Phases                     | 1                                                                                    |
| kVA                        | 3                                                                                    |
| Connection                 | 1PhA-NT-1                                                                            |
| Primary Voltage            | 347                                                                                  |
| Primary Max Current        | <u>5A</u>                                                                            |
| Primary Markings           | <u>X0-X1</u>                                                                         |
| Primary Terminals          | Terminal Blocks                                                                      |
| Secondary Voltage          | 415                                                                                  |
| Secondary Max Current      | <u>4.2A</u>                                                                          |
| Secondary Markings         | <u>H0-H1</u>                                                                         |
| Secondary Terminals        | Terminal Blocks                                                                      |
| Primary Taps               | N/A                                                                                  |
| Conductor Material         | Copper                                                                               |
| Insulation Class           | 180°C (Class F)                                                                      |
| BIL (Insulation) Level     | <u>10kV</u>                                                                          |
| Efficiency (@35% Load) %   | N/A                                                                                  |
| Impedance Range            | 0.5 - 1.5%                                                                           |
| Sound (db)                 | 40 dB                                                                                |
| Enclosure Type             | NEMA 1                                                                               |
| Enclosure Size             | <u>E1-0</u>                                                                          |
| Finish/Colour              | Polyester Powder Coat - ANSI/ASA 61 Grey                                             |
| Standards & Certifications | CSA Certified File No. LR34493, UL Listed File No. E108255, ISO 9001:2015 Registered |