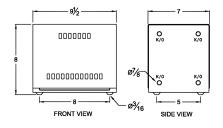

#### **SCHEMATIC/DIAGRAM AND DIMENSION PICTURES**

Single Phase Autotransformer with a capacity of 3kVA, transforming 440 Volts to 415 Volts