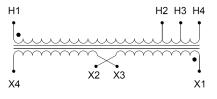

### SCHEMATIC/DIAGRAM AND DIMENSION PICTURES

Single Phase Isolation Transformer with a capacity of 1kVA, transforming 240 Volts to 220/440 Volts

**OFFICIAL QUOTE** 

#### **PRODUCT SPECIFICATIONS**

| Weight                     | 35 lbs                                                                                  |
|----------------------------|-----------------------------------------------------------------------------------------|
| Phases                     | 1                                                                                       |
| kVA                        | 1                                                                                       |
| Connection                 | 1Ph-1coil-3T-SD                                                                         |
| Primary Voltage            | 240                                                                                     |
| Primary Max Current        | <u>4.17A</u>                                                                            |
| Primary Markings           | <u>H1-H2</u>                                                                            |
| Primary Terminals          | <u>#2-14 AWG</u>                                                                        |
| Secondary Voltage          | 220/440                                                                                 |
| Secondary Max Current      | <u>4.55A</u>                                                                            |
| Secondary Markings         | <u>X1-X2</u>                                                                            |
| Secondary Terminals        | <u>#2-14 AWG</u>                                                                        |
| Primary Taps               | <u>+/-1 x 5%</u>                                                                        |
| Conductor Material         | Copper                                                                                  |
| BIL (Insulation) Level     | <u>10kV</u>                                                                             |
| Efficiency (@35% Load) %   | N/A                                                                                     |
| Impedance Range            | <u>5.0 – 7.0%</u>                                                                       |
| Sound (db)                 | <u>40</u>                                                                               |
| Enclosure Type             | NEMA 1                                                                                  |
| Enclosure Size             | <u>E1-0</u>                                                                             |
| Finish/Colour              | Polyester Powder Coat – ANSI/ASA 61 Grey                                                |
| Standards & Certifications | CSA Certified File No. LR34493, UL Listed File No. E108255, ISO 9001:2015<br>Registered |
| Temperatue Rise            | <u>115°C</u>                                                                            |