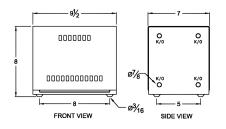

### SCHEMATIC/DIAGRAM AND DIMENSION PICTURES

Single Phase Isolation Transformer with a capacity of 1kVA, transforming 240 Volts to 220/440 Volts

**OFFICIAL QUOTE** 