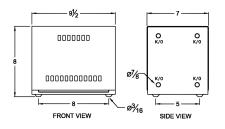

### SCHEMATIC/DIAGRAM AND DIMENSION PICTURES

Single Phase Isolation Transformer with a capacity of 1kVA, transforming 240 Volts to 220/440 Volts

**OFFICIAL QUOTE** 