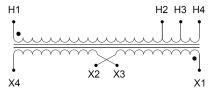

### SCHEMATIC/DIAGRAM AND DIMENSION PICTURES

Single Phase Isolation Transformer with a capacity of 1kVA, transforming 240 Volts to 220/440 Volts

**OFFICIAL QUOTE** 

#### **PRODUCT SPECIFICATIONS**

| Weight                     | 35 lbs                                                                                  |
|----------------------------|-----------------------------------------------------------------------------------------|
| Phases                     | 1                                                                                       |
| kVA                        | 1                                                                                       |
| Connection                 | 1Ph-1coil-3T-SD                                                                         |
| Primary Voltage            | 240                                                                                     |
| Primary Max Current        | <u>4.17A</u>                                                                            |
| Primary Markings           | <u>H1-H2</u>                                                                            |
| Primary Terminals          | <u>#2-14 AWG</u>                                                                        |
| Secondary Voltage          | 220/440                                                                                 |
| Secondary Max Current      | <u>4.55A</u>                                                                            |
| Secondary Markings         | <u>X1-X2</u>                                                                            |
| Secondary Terminals        | <u>#2-14 AWG</u>                                                                        |
| Primary Taps               | <u>+/-1 x 5%</u>                                                                        |
| Conductor Material         | <u>Copper</u>                                                                           |
| BIL (Insulation) Level     | <u>10kV</u>                                                                             |
| Efficiency (@35% Load) %   | N/A                                                                                     |
| Impedance Range            | <u>5.0 – 7.0%</u>                                                                       |
| Sound (db)                 | <u>40</u>                                                                               |
| Enclosure Type             | NEMA 1                                                                                  |
| Enclosure Size             | <u>E1-0</u>                                                                             |
| Finish/Colour              | Polyester Powder Coat – ANSI/ASA 61 Grey                                                |
| Standards & Certifications | CSA Certified File No. LR34493, UL Listed File No. E108255, ISO 9001:2015<br>Registered |
| Temperatue Rise            | <u>115°C</u>                                                                            |