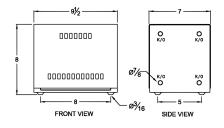

#### **SCHEMATIC/DIAGRAM AND DIMENSION PICTURES**

Single Phase Autotransformer with a capacity of 7.5kVA, transforming 220 Volts to 240 Volts