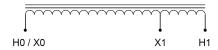

#### **SCHEMATIC/DIAGRAM AND DIMENSION PICTURES**

Single Phase Autotransformer with a capacity of 10kVA, transforming 347 Volts to 440 Volts

#### **PRODUCT SPECIFICATIONS**

| Weight                     | 63.1 lbs                                                                             |
|----------------------------|--------------------------------------------------------------------------------------|
| Phases                     | 1                                                                                    |
| kVA                        | 10                                                                                   |
| Connection                 | 1PhA-NT-1                                                                            |
| Primary Voltage            | 347                                                                                  |
| Primary Max Current        | <u>16.6A</u>                                                                         |
| Primary Markings           | <u>X0-X1</u>                                                                         |
| Primary Terminals          | Terminal Blocks                                                                      |
| Secondary Voltage          | 440                                                                                  |
| Secondary Max Current      | 13.1A                                                                                |
| Secondary Markings         | <u>H0-H1</u>                                                                         |
| Secondary Terminals        | Terminal Blocks                                                                      |
| Primary Taps               | N/A                                                                                  |
| Conductor Material         | Copper                                                                               |
| Insulation Class           | 180°C (Class F)                                                                      |
| BIL (Insulation) Level     | <u>10kV</u>                                                                          |
| Efficiency (@35% Load) %   | N/A                                                                                  |
| Impedance Range            | 1.0 - 3.0%                                                                           |
| Sound (db)                 | 40 dB                                                                                |
| Enclosure Type             | NEMA 1                                                                               |
| Enclosure Size             | <u>E1-0</u>                                                                          |
| Finish/Colour              | Polyester Powder Coat – ANSI/ASA 61 Grey                                             |
| Standards & Certifications | CSA Certified File No. LR34493, UL Listed File No. E108255, ISO 9001:2015 Registered |