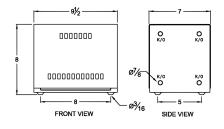

#### **SCHEMATIC/DIAGRAM AND DIMENSION PICTURES**

Single Phase Autotransformer with a capacity of 10kVA, transforming 347 Volts to 440 Volts

#### **PRODUCT SPECIFICATIONS**

| Weight                     | 63.1 lbs                                                                             |
|----------------------------|--------------------------------------------------------------------------------------|
| Phases                     | 1                                                                                    |
| kVA                        | 10                                                                                   |
| Connection                 | 1PhA-NT-1                                                                            |
| Primary Voltage            | 347                                                                                  |
| Primary Max Current        | <u>16.6A</u>                                                                         |
| Primary Markings           | <u>X0-X1</u>                                                                         |
| Primary Terminals          | Terminal Blocks                                                                      |
| Secondary Voltage          | 440                                                                                  |
| Secondary Max Current      | 13.1A                                                                                |
| Secondary Markings         | <u>H0-H1</u>                                                                         |
| Secondary Terminals        | Terminal Blocks                                                                      |
| Primary Taps               | N/A                                                                                  |
| Conductor Material         | Copper                                                                               |
| Insulation Class           | 180°C (Class F)                                                                      |
| BIL (Insulation) Level     | <u>10kV</u>                                                                          |
| Efficiency (@35% Load) %   | N/A                                                                                  |
| Impedance Range            | 1.0 - 3.0%                                                                           |
| Sound (db)                 | 40 dB                                                                                |
| Enclosure Type             | NEMA 1                                                                               |
| Enclosure Size             | <u>E1-0</u>                                                                          |
| Finish/Colour              | Polyester Powder Coat – ANSI/ASA 61 Grey                                             |
| Standards & Certifications | CSA Certified File No. LR34493, UL Listed File No. E108255, ISO 9001:2015 Registered |