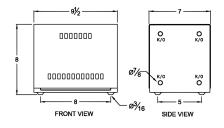

#### **SCHEMATIC/DIAGRAM AND DIMENSION PICTURES**

Single Phase Autotransformer with a capacity of 10kVA, transforming 480 Volts to 575 Volts