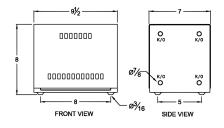

#### **SCHEMATIC/DIAGRAM AND DIMENSION PICTURES**

Single Phase Autotransformer with a capacity of 10kVA, transforming 440 Volts to 347 Volts