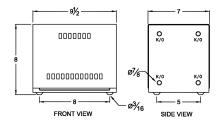

#### **SCHEMATIC/DIAGRAM AND DIMENSION PICTURES**

Single Phase Autotransformer with a capacity of 10kVA, transforming 440 Volts to 347 Volts