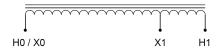

#### **SCHEMATIC/DIAGRAM AND DIMENSION PICTURES**

Single Phase Autotransformer with a capacity of 10kVA, transforming 440 Volts to 347 Volts

#### PRODUCT SPECIFICATIONS

| PRODUCT SPECIFICATIONS     |                                                                                      |
|----------------------------|--------------------------------------------------------------------------------------|
| Weight                     | 63.1 lbs                                                                             |
| Phases                     | 1                                                                                    |
| kVA                        | 10                                                                                   |
| Connection                 | 1PhA-NT-1                                                                            |
| Primary Voltage            | 440                                                                                  |
| Primary Max Current        | 13.1A                                                                                |
| Primary Markings           | <u>H0-H1</u>                                                                         |
| Primary Terminals          | Terminal Blocks                                                                      |
| Secondary Voltage          | 347                                                                                  |
| Secondary Max Current      | 16.6A                                                                                |
| Secondary Markings         | <u>X0-X1</u>                                                                         |
| Secondary Terminals        | <u>Terminal Blocks</u>                                                               |
| Primary Taps               | N/A                                                                                  |
| Conductor Material         | Copper                                                                               |
| Insulation Class           | 180°C (Class F)                                                                      |
| BIL (Insulation) Level     | <u>10kV</u>                                                                          |
| Efficiency (@35% Load) %   | N/A                                                                                  |
| Impedance Range            | 1.0 - 3.0%                                                                           |
| Sound (db)                 | 40 dB                                                                                |
| Enclosure Type             | NEMA 1                                                                               |
| Enclosure Size             | <u>E1-0</u>                                                                          |
| Finish/Colour              | Polyester Powder Coat - ANSI/ASA 61 Grey                                             |
| Standards & Certifications | CSA Certified File No. LR34493, UL Listed File No. E108255, ISO 9001:2015 Registered |