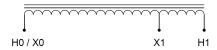

#### **SCHEMATIC/DIAGRAM AND DIMENSION PICTURES**

Single Phase Autotransformer with a capacity of 15kVA, transforming 220 Volts to 208 Volts

#### **PRODUCT SPECIFICATIONS**

| Weight                     | 54.6 lbs                                                                             |
|----------------------------|--------------------------------------------------------------------------------------|
| Phases                     | 1                                                                                    |
| kVA                        | <u>15</u>                                                                            |
| Connection                 | <u>1PhA-NT-1</u>                                                                     |
| Primary Voltage            | 220                                                                                  |
| Primary Max Current        | <u>39.4A</u>                                                                         |
| Primary Markings           | H0-H1                                                                                |
| Primary Terminals          | #2-14 AWG                                                                            |
| Secondary Voltage          | 208                                                                                  |
| Secondary Max Current      | 41.6A                                                                                |
| Secondary Markings         | <u>X0-X1</u>                                                                         |
| Secondary Terminals        | #2-14 AWG                                                                            |
| Primary Taps               | N/A                                                                                  |
| Conductor Material         | Copper                                                                               |
| Insulation Class           | 180°C (Class F)                                                                      |
| BIL (Insulation) Level     | <u>10kV</u>                                                                          |
| Efficiency (@35% Load) %   | N/A                                                                                  |
| Impedance Range            | <u>0.5 – 1.5%</u>                                                                    |
| Sound (db)                 | 40 dB                                                                                |
| Enclosure Type             | NEMA 1                                                                               |
| Enclosure Size             | <u>E1-0</u>                                                                          |
| Finish/Colour              | Polyester Powder Coat - ANSI/ASA 61 Grey                                             |
| Standards & Certifications | CSA Certified File No. LR34493, UL Listed File No. E108255, ISO 9001:2015 Registered |