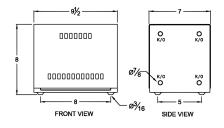

#### **SCHEMATIC/DIAGRAM AND DIMENSION PICTURES**

Single Phase Autotransformer with a capacity of 15kVA, transforming 220 Volts to 208 Volts