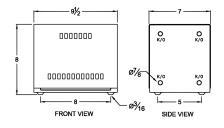

#### **SCHEMATIC/DIAGRAM AND DIMENSION PICTURES**

Single Phase Autotransformer with a capacity of 37.5kVA, transforming 550 Volts to 575 Volts