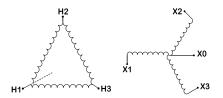

#### BC1.5J-S/EP

| Primary Max Current        | <u>1.4A</u>                                                                          |
|----------------------------|--------------------------------------------------------------------------------------|
| Primary Markings           | <u>H1-H2-3</u>                                                                       |
| Primary Terminals          | #2-14 AWG                                                                            |
| Secondary Voltage          | <u>240Y/139</u>                                                                      |
| Secondary Max Current      | 3.6A                                                                                 |
| Secondary Markings         | <u>X0-X1-X2-X3</u>                                                                   |
| Secondary Terminals        | #2-14 AWG                                                                            |
| Primary Taps               | N/A                                                                                  |
| Conductor Material         | <u>Copper</u>                                                                        |
| Temperatue Rise            | 130°C                                                                                |
| Insuation Class            | 200°C                                                                                |
| BIL (Insulation) Level     | <u>10kV</u>                                                                          |
| Efficiency                 | N/A                                                                                  |
| Impedance                  | 1.5 - 3.5%                                                                           |
| Sound (db)                 | 40                                                                                   |
| Enclosure Type             | NEMA 3R Indoor                                                                       |
| Enclosure                  | <u>E3R-3PEP-1</u>                                                                    |
| Finish                     | Polyster Powder Coat – ANSI/ASA 61 Grey                                              |
| Standards & Certifications | CSA Certified File No. LR34493, UL Listed File No. E108255, ISO 9001:2015 Registered |