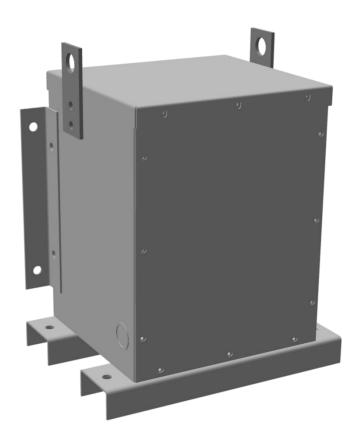

#### **PRODUCT SPECIFICATIONS**

| Weight          | 145 lbs             |
|-----------------|---------------------|
| Phases          | 3                   |
| kVA             | 1.5                 |
| Connection      | <u>3Ph-DY-NT-SD</u> |
| Primary Voltage | 600                 |

#### BC1.5J-S/EP

| Primary Max Current        | <u>1.4A</u>                                                                          |
|----------------------------|--------------------------------------------------------------------------------------|
| Primary Markings           | <u>H1-H2-3</u>                                                                       |
| Primary Terminals          | #2-14 AWG                                                                            |
| Secondary Voltage          | <u>240Y/139</u>                                                                      |
| Secondary Max Current      | 3.6A                                                                                 |
| Secondary Markings         | <u>X0-X1-X2-X3</u>                                                                   |
| Secondary Terminals        | #2-14 AWG                                                                            |
| Primary Taps               | N/A                                                                                  |
| Conductor Material         | <u>Copper</u>                                                                        |
| Temperatue Rise            | 130°C                                                                                |
| Insuation Class            | 200°C                                                                                |
| BIL (Insulation) Level     | <u>10kV</u>                                                                          |
| Efficiency                 | N/A                                                                                  |
| Impedance                  | 1.5 - 3.5%                                                                           |
| Sound (db)                 | 40                                                                                   |
| Enclosure Type             | NEMA 3R Indoor                                                                       |
| Enclosure                  | <u>E3R-3PEP-1</u>                                                                    |
| Finish                     | Polyster Powder Coat – ANSI/ASA 61 Grey                                              |
| Standards & Certifications | CSA Certified File No. LR34493, UL Listed File No. E108255, ISO 9001:2015 Registered |