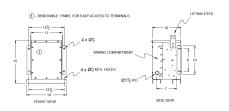

BC1.5J-S/EP





# BC1.5J-S/EP

\$2,161.00 CAD

SKU: 154f1555daa7

**Categories:** Encapsulated Isolation Transformer

## **SCHEMATIC/DIAGRAM AND DIMENSION PICTURES**





#### **PRODUCT SPECIFICATIONS**

| Weight          | 145 lbs             |
|-----------------|---------------------|
| Phases          | 3                   |
| kVA             | 1.5                 |
| Connection      | <u>3Ph-DY-NT-SD</u> |
| Primary Voltage | 600                 |



### **OFFICIAL QUOTE**

#### BC1.5J-S/EP



| Primary Max Current        | <u>1.4A</u>                                                                          |
|----------------------------|--------------------------------------------------------------------------------------|
| Primary Markings           | <u>H1-H2-3</u>                                                                       |
| Primary Terminals          | #2-14 AWG