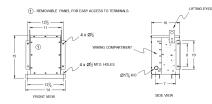

## BC1.5J-S/EP \$2,161.00 CAD

SKU: 154f1555daa7 Categories: <u>Encapsulated Isolation Transformer</u>

## SCHEMATIC/DIAGRAM AND DIMENSION PICTURES





## **PRODUCT SPECIFICATIONS**

| Weight          | 145 lbs             |
|-----------------|---------------------|
| Phases          | <u>3</u>            |
| kVA             | <u>1.5</u>          |
| Connection      | <u>3Ph-DY-NT-SD</u> |
| Primary Voltage | <u>600</u>          |

The quote is valid 30 days from 28 April 2025. The price does not include: "Special Features", freight and possible taxes. Disclosing this information to the third party or other supplier may lead to the cancellation of this quote. All other requests please email to sales@transformersource.ca. Printed: September-16-2024.





| Primary Max Current        | <u>1.4A</u>                                                                                           |
|----------------------------|-------------------