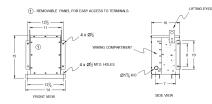

## BC1.5J-S/EP \$1,591.51 USD

SKU: 154f1555daa7 Categories: Encapsulated Isolation Transformer

## SCHEMATIC/DIAGRAM AND DIMENSION PICTURES





## **PRODUCT SPECIFICATIONS**

| Weight          | 145 lbs             |
|-----------------|---------------------|
| Phases          | <u>3</u>            |
| kVA             | <u>1.5</u>          |
| Connection      | <u>3Ph-DY-NT-SD</u> |
| Primary Voltage | <u>600</u>          |

The quote is valid 30 days from 2 May 2025. The price does not include: "Special Features", freight and possible taxes. Disclosing this information to the third party or other supplier may lead to the cancellation of this quote. All other requests please email to sales@transformersource.ca. Printed: September-16-2024.





| Primary Max Current        | <u>1.4A</u>                                                                                           |
|----------------------------|----------------------