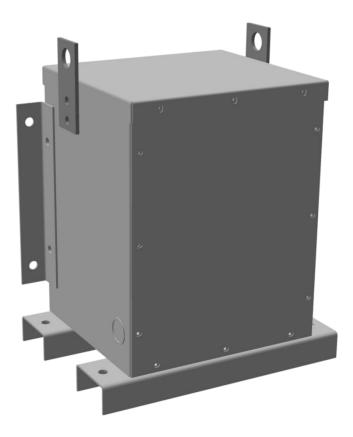

## BC1.5J-S/EP \$1,591.51 USD

SKU: 154f1555daa7 Categories: Encapsulated Isolation Transformer

## **PRODUCT SPECIFICATIONS**

| Weight          | 145 lbs             |
|-----------------|---------------------|
| Phases          | <u>3</u>            |
| kVA             | <u>1.5</u>          |
| Connection      | <u>3Ph-DY-NT-SD</u> |
| Primary Voltage | <u>600</u>          |