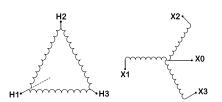

## SCHEMATIC/DIAGRAM AND DIMENSION PICTURES

| Primary Max Current        | <u>1.4A</u>                                                                                           |
|----------------------------|-------------------------------------------------------------------------------------------------------|
| Primary Markings           | <u>H1-H2-3</u>                                                                                        |
| Primary Terminals          | <u>#2-14 AWG</u>                                                                                      |
| Secondary Voltage          | <u>240Y/139</u>                                                                                       |
| Secondary Max Current      | <u>3.6A</u>                                                                                           |
| Secondary Markings         | <u>X0-X1-X2-X3</u>                                                                                    |
| Secondary Terminals        | <u>#2-14 AWG</u>                                                                                      |
| Primary Taps               | <u>N/A</u>                                                                                            |
| Conductor Material         | <u>Copper</u>                                                                                         |
| Temperatue Rise            | <u>130°C</u>                                                                                          |
| Insuation Class            | <u>200°C</u>                                                                                          |
| BIL (Insulation) Level     | <u>10kV</u>                                                                                           |
| Efficiency                 | N/A                                                                                                   |
| Impedance                  | <u>1.5 – 3.5%</u>                                                                                     |
| Sound (db)                 | <u>40</u>                                                                                             |
| Enclosure Type             | NEMA 3R Indoor                                                                                        |
| Enclosure                  | E3R-3PEP-1                                                                                            |
| Finish                     | Polyster Powder Coat – ANSI/ASA 61 Grey                                                               |
| Standards & Certifications | <u>CSA Certified File No. LR34493, UL Listed File No. E108255, ISO 9001:2015</u><br><u>Registered</u> |