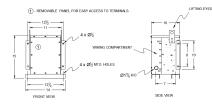

## BC1.5J-S/EP \$2,161.00 CAD

SKU: 154f1555daa7 Categories: Encapsulated Isolation Transformer

## SCHEMATIC/DIAGRAM AND DIMENSION PICTURES





## **PRODUCT SPECIFICATIONS**

| Weight          | 145 lbs             |
|-----------------|---------------------|
| Phases          | <u>3</u>            |
| kVA             | <u>1.5</u>          |
| Connection      | <u>3Ph-DY-NT-SD</u> |
| Primary Voltage | <u>600</u>          |

The quote is valid 30 days from 2 May 2025. The price does not include: "Special Features", freight and possible taxes. Disclosing this information to the third party or other supplier may lead to the cancellation of this quote. All other requests please email to sales@transformersource.ca. Printed: September-16-2024.





| Primary Max Current        | <u>1.4A</u>                                                                                           |
|----------------------------|----------------------