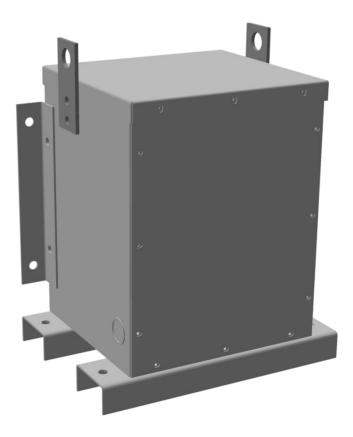

## **PRODUCT SPECIFICATIONS**

| Weight          | 145 lbs             |
|-----------------|---------------------|
| Phases          | <u>3</u>            |
| kVA             | <u>1.5</u>          |
| Connection      | <u>3Ph-DY-NT-SD</u> |
| Primary Voltage | <u>600</u>          |