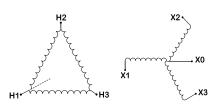

## SCHEMATIC/DIAGRAM AND DIMENSION PICTURES

| Primary Max Current        | <u>1.4A</u>                                                                                           |
|----------------------------|-------------------------------------------------------------------------------------------------------|
| Primary Markings           | <u>H1-H2-3</u>                                                                                        |
| Primary Terminals          | <u>#2-14 AWG</u>                                                                                      |
| Secondary Voltage          | <u>240Y/139</u>                                                                                       |
| Secondary Max Current      | <u>3.6A</u>                                                                                           |
| Secondary Markings         | <u>X0-X1-X2-X3</u>                                                                                    |
| Secondary Terminals        | <u>#2-14 AWG</u>                                                                                      |
| Primary Taps               | <u>N/A</u>                                                                                            |
| Conductor Material         | <u>Copper</u>                                                                                         |
| Temperatue Rise            | <u>130°C</u>                                                                                          |
| Insuation Class            | <u>200°C</u>                                                                                          |
| BIL (Insulation) Level     | <u>10kV</u>                                                                                           |
| Efficiency                 | N/A                                                                                                   |
| Impedance                  | <u>1.5 – 3.5%</u>                                                                                     |
| Sound (db)                 | <u>40</u>                                                                                             |
| Enclosure Type             | NEMA 3R Indoor                                                                                        |
| Enclosure                  | E3R-3PEP-1                                                                                            |
| Finish                     | Polyster Powder Coat – ANSI/ASA 61 Grey                                                               |
| Standards & Certifications | <u>CSA Certified File No. LR34493, UL Listed File No. E108255, ISO 9001:2015</u><br><u>Registered</u> |