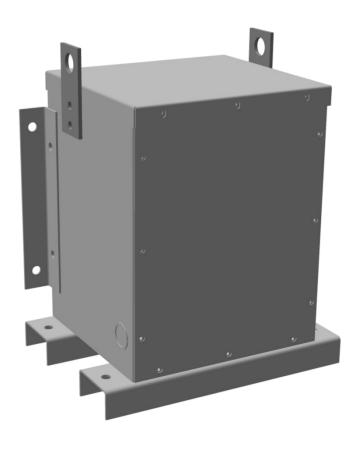

#### **PRODUCT SPECIFICATIONS**

| Weight          | 145 lbs             |
|-----------------|---------------------|
| Phases          | 3                   |
| kVA             | 1.5                 |
| Connection      | <u>3Ph-DY-NT-SD</u> |
| Primary Voltage | 600                 |

#### BC1.5J-S/EP

| Primary Max Current        | <u>1.4A</u>                                                                          |
|----------------------------|--------------------------------------------------------------------------------------|
| Primary Markings           | <u>H1-H2-3</u>                                                                       |
| Primary Terminals          | #2-14 AWG                                                                            |
| Secondary Voltage          | <u>240Y/139</u>                                                                      |
| Secondary Max Current      | 3.6A                                                                                 |
| Secondary Markings         | <u>X0-X1-X2-X3</u>                                                                   |
| Secondary Terminals        | #2-14 AWG                                                                            |
| Primary Taps               | N/A                                                                                  |
| Conductor Material         | <u>Copper</u>                                                                        |
| Temperatue Rise            | 130°C                                                                                |
| Insuation Class            | 200°C                                                                                |
| BIL (Insulation) Level     | <u>10kV</u>                                                                          |
| Efficiency                 | N/A                                                                                  |
| Impedance                  | 1.5 - 3.5%                                                                           |
| Sound (db)                 | 40                                                                                   |
| Enclosure Type             | NEMA 3R Indoor                                                                       |
| Enclosure                  | <u>E3R-3PEP-1</u>                                                                    |
| Finish                     | Polyster Powder Coat – ANSI/ASA 61 Grey                                              |
| Standards & Certifications | CSA Certified File No. LR34493, UL Listed File No. E108255, ISO 9001:2015 Registered |