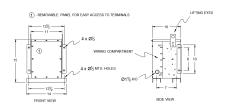

BC1.5J-S/EP





# BC1.5J-S/EP

\$2,161.00 CAD

SKU: 154f1555daa7

**Categories:** Encapsulated Isolation Transformer

## **SCHEMATIC/DIAGRAM AND DIMENSION PICTURES**





#### **PRODUCT SPECIFICATIONS**

| Weight          | 145 lbs             |
|-----------------|---------------------|
| Phases          | 3                   |
| kVA             | 1.5                 |
| Connection      | <u>3Ph-DY-NT-SD</u> |
| Primary Voltage | 600                 |



### **OFFICIAL QUOTE**

#### BC1.5J-S/EP



| Primary Max Current        | <u>1.4A</u>                                                                          |
|----------------------------|--------------------------------------------------------------------------------------|
| Primary Markings           | <u>H1-H2-3</u>                                                                       |
| Primary Terminals          | #2-14 AWG