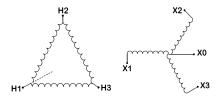

#### BC1.5J-S/EP

| Primary Max Current        | <u>1.4A</u>                                                                          |
|----------------------------|--------------------------------------------------------------------------------------|
| Primary Markings           | <u>H1-H2-3</u>                                                                       |
| Primary Terminals          | #2-14 AWG                                                                            |
| Secondary Voltage          | <u>240Y/139</u>                                                                      |
| Secondary Max Current      | 3.6A                                                                                 |
| Secondary Markings         | <u>X0-X1-X2-X3</u>                                                                   |
| Secondary Terminals        | #2-14 AWG                                                                            |
| Primary Taps               | N/A                                                                                  |
| Conductor Material         | <u>Copper</u>                                                                        |
| Temperatue Rise            | 130°C                                                                                |
| Insuation Class            | 200°C                                                                                |
| BIL (Insulation) Level     | <u>10kV</u>                                                                          |
| Efficiency                 | N/A                                                                                  |
| Impedance                  | 1.5 - 3.5%                                                                           |
| Sound (db)                 | 40                                                                                   |
| Enclosure Type             | NEMA 3R Indoor                                                                       |
| Enclosure                  | <u>E3R-3PEP-1</u>                                                                    |
| Finish                     | Polyster Powder Coat – ANSI/ASA 61 Grey                                              |
| Standards & Certifications | CSA Certified File No. LR34493, UL Listed File No. E108255, ISO 9001:2015 Registered |