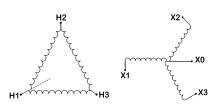

## SCHEMATIC/DIAGRAM AND DIMENSION PICTURES

| Primary Max Current        | <u>1.4A</u>                                                                                           |
|----------------------------|-------------------------------------------------------------------------------------------------------|
| Primary Markings           | <u>H1-H2-3</u>                                                                                        |
| Primary Terminals          | <u>#2-14 AWG</u>                                                                                      |
| Secondary Voltage          | <u>240Y/139</u>                                                                                       |
| Secondary Max Current      | <u>3.6A</u>                                                                                           |
| Secondary Markings         | <u>X0-X1-X2-X3</u>                                                                                    |
| Secondary Terminals        | <u>#2-14 AWG</u>                                                                                      |
| Primary Taps               | <u>N/A</u>                                                                                            |
| Conductor Material         | <u>Copper</u>                                                                                         |
| Temperatue Rise            | <u>130°C</u>                                                                                          |
| Insuation Class            | <u>200°C</u>                                                                                          |
| BIL (Insulation) Level     | <u>10kV</u>                                                                                           |
| Efficiency                 | N/A                                                                                                   |
| Impedance                  | <u>1.5 – 3.5%</u>                                                                                     |
| Sound (db)                 | <u>40</u>                                                                                             |
| Enclosure Type             | NEMA 3R Indoor                                                                                        |
| Enclosure                  | E3R-3PEP-1                                                                                            |
| Finish                     | Polyster Powder Coat – ANSI/ASA 61 Grey                                                               |
| Standards & Certifications | <u>CSA Certified File No. LR34493, UL Listed File No. E108255, ISO 9001:2015</u><br><u>Registered</u> |