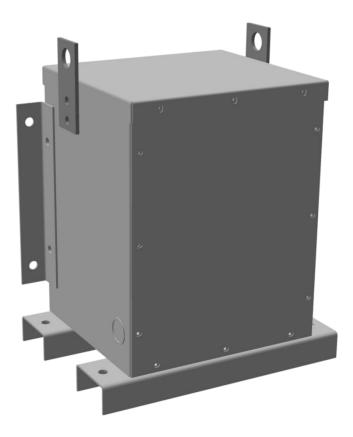

## BC1.5J-S/EP \$2,161.00 CAD

SKU: 154f1555daa7 Categories: <u>Encapsulated Isolation Transformer</u>

## **PRODUCT SPECIFICATIONS**

| Weight          | 145 lbs             |
|-----------------|---------------------|
| Phases          | <u>3</u>            |
| kVA             | <u>1.5</u>          |
| Connection      | <u>3Ph-DY-NT-SD</u> |
| Primary Voltage | <u>600</u>          |