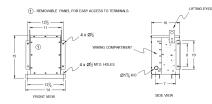

## BC1.5J-S/EP \$2,161.00 CAD

SKU: 154f1555daa7 Categories: <u>Encapsulated Isolation Transformer</u>

## SCHEMATIC/DIAGRAM AND DIMENSION PICTURES





## **PRODUCT SPECIFICATIONS**

| Weight          | 145 lbs             |
|-----------------|---------------------|
| Phases          | <u>3</u>            |
| kVA             | <u>1.5</u>          |
| Connection      | <u>3Ph-DY-NT-SD</u> |
| Primary Voltage | <u>600</u>          |

The quote is valid 30 days from 20 April 2025. The price does not include: "Special Features", freight and possible taxes. Disclosing this information to the third party or other supplier may lead to the cancellation of this quote. All other requests please email to sales@transformersource.ca. Printed: September-16-2024.





| Primary Max Current        | <u>1.4A</u>                                                                                           |
|----------------------------|-------------------