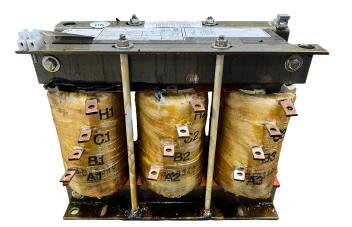

## RS10C \$619.37 USD

SKU: dea51b1c8684 Categories: Motor Starters

## **PRODUCT SPECIFICATIONS**

| Weight              | 40 lbs             |
|---------------------|--------------------|
| Phases              | 3                  |
| HP                  | 10                 |
| Connection          | <u>3PhA-ST-0-2</u> |
| Primary Voltage     | 240                |
| Primary Max Current | <u>24.1A</u>       |

## RS10C

| Primary Markings           | <u>H1-H2-H3</u>                                                                         |
|----------------------------|-----------------------------------------------------------------------------------------|
| Primary Terminals          | Large Scews                                                                             |
| Secondary Voltage          | <u>65/80/100%</u>                                                                       |
| Secondary Max Current      | <u>88.8A</u>                                                                            |
| Secondary Markings         | <u>A-B-C</u>                                                                            |
| Secondary Terminals        | Large Scews                                                                             |
| Primary Taps               | N/A                                                                                     |
| Conductor Material         | Copper                                                                                  |
| Temperatue Rise            | <u>115°C</u>                                                                            |
| Insuation Class            | <u>180°C</u>                                                                            |
| BIL (Insulation) Level     | <u>10kV</u>                                                                             |
| Efficiency                 | N/A                                                                                     |
| Impedance                  | N/A                                                                                     |
| Sound (db)                 | N/A                                                                                     |
| Enclosure Type             | Core & Coil                                                                             |
| Enclosure                  | N/A                                                                                     |
| Finish                     | N/A                                                                                     |
| Standards & Certifications | CSA Certified File No. LR34493, UL Listed File No. E108255, ISO 9001:2015<br>Registered |