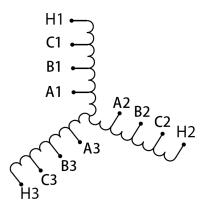

## SCHEMATIC/DIAGRAM AND DIMENSION PICTURES

## RS10C

| Primary Markings           | <u>H1-H2-H3</u>                                                                         |
|----------------------------|-----------------------------------------------------------------------------------------|
| Primary Terminals          | Large Scews                                                                             |
| Secondary Voltage          | <u>65/80/100%</u>                                                                       |
| Secondary Max Current      | <u>88.8A</u>                                                                            |
| Secondary Markings         | <u>A-B-C</u>                                                                            |
| Secondary Terminals        | Large Scews                                                                             |
| Primary Taps               | N/A                                                                                     |
| Conductor Material         | Copper                                                                                  |
| Temperatue Rise            | <u>115°C</u>                                                                            |
| Insuation Class            | <u>180°C</u>                                                                            |
| BIL (Insulation) Level     | <u>10kV</u>                                                                             |
| Efficiency                 | N/A                                                                                     |
| Impedance                  | N/A                                                                                     |
| Sound (db)                 | N/A                                                                                     |
| Enclosure Type             | Core & Coil                                                                             |
| Enclosure                  | N/A                                                                                     |
| Finish                     | N/A                                                                                     |
| Standards & Certifications | CSA Certified File No. LR34493, UL Listed File No. E108255, ISO 9001:2015<br>Registered |