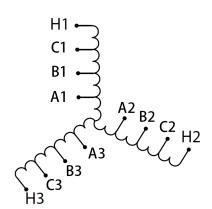

#### **SCHEMATIC/DIAGRAM AND DIMENSION PICTURES**

#### RS10C

| Primary Markings           | <u>H1-H2-H3</u>                                                                      |
|----------------------------|--------------------------------------------------------------------------------------|
| Primary Terminals          | Large Scews                                                                          |
| Secondary Voltage          | <u>65/80/100%</u>                                                                    |
| Secondary Max Current      | 88.8A                                                                                |
| Secondary Markings         | A-B-C                                                                                |
| Secondary Terminals        | Large Scews                                                                          |
| Primary Taps               | N/A                                                                                  |
| Conductor Material         | <u>Copper</u>                                                                        |
| Temperatue Rise            | 115°C                                                                                |
| Insuation Class            | 180°C                                                                                |
| BIL (Insulation) Level     | <u>10kV</u>                                                                          |
| Efficiency                 | N/A                                                                                  |
| Impedance                  | N/A                                                                                  |
| Sound (db)                 | N/A                                                                                  |
| Enclosure Type             | Core & Coil                                                                          |
| Enclosure                  | N/A                                                                                  |
| Finish                     | N/A                                                                                  |
| Standards & Certifications | CSA Certified File No. LR34493, UL Listed File No. E108255, ISO 9001:2015 Registered |