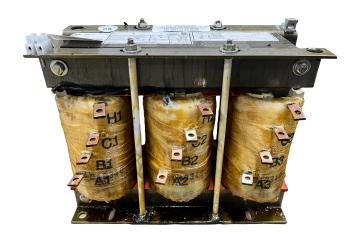

#### **SCHEMATIC/DIAGRAM AND DIMENSION PICTURES**

#### **PRODUCT SPECIFICATIONS**

| Weight              | 40 lbs             |
|---------------------|--------------------|
| Phases              | 3                  |
| НР                  | 10                 |
| Connection          | <u>3PhA-ST-0-2</u> |
| Primary Voltage     | 240                |
| Primary Max Current | 24.1A              |

#### RS10C

| Primary Markings           | <u>H1-H2-H3</u>                                                                      |
|----------------------------|--------------------------------------------------------------------------------------|
| Primary Terminals          | Large Scews                                                                          |
| Secondary Voltage          | <u>65/80/100%</u>                                                                    |
| Secondary Max Current      | 88.8A                                                                                |
| Secondary Markings         | A-B-C                                                                                |
| Secondary Terminals        | Large Scews                                                                          |
| Primary Taps               | N/A                                                                                  |
| Conductor Material         | <u>Copper</u>                                                                        |
| Temperatue Rise            | 115°C                                                                                |
| Insuation Class            | 180°C                                                                                |
| BIL (Insulation) Level     | <u>10kV</u>                                                                          |
| Efficiency                 | N/A                                                                                  |
| Impedance                  | N/A                                                                                  |
| Sound (db)                 | N/A                                                                                  |
| Enclosure Type             | Core & Coil                                                                          |
| Enclosure                  | N/A                                                                                  |
| Finish                     | N/A                                                                                  |
| Standards & Certifications | CSA Certified File No. LR34493, UL Listed File No. E108255, ISO 9001:2015 Registered |