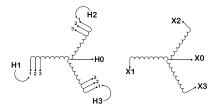

### **SCHEMATIC/DIAGRAM AND DIMENSION PICTURES**

### **PRODUCT SPECIFICATIONS**

| Weight              | 120 lbs      |
|---------------------|--------------|
| Phases              | 3            |
| kVA                 | <u>6</u>     |
| Connection          | 3Ph-YY-3T-SD |
| Primary Voltage     | 600Y/347     |
| Primary Max Current | <u>5.8A</u>  |

## BC6Q-M

| Primary Markings           | <u>H0-H1-H2-H3</u>                                                                   |
|----------------------------|--------------------------------------------------------------------------------------|
| Primary Terminals          | Terminal Blocks                                                                      |
| Secondary Voltage          | <u>208Y/120</u>                                                                      |
| Secondary Max Current      | <u>16.7A</u>                                                                         |
| Secondary Markings         | <u>X0-X1-X2-X3</u>                                                                   |
| Secondary Terminals        | <u>Terminal Blocks</u>                                                               |
| Primary Taps               | <u>+/- 1 x 5%</u>                                                                    |
| Conductor Material         | <u>Copper</u>                                                                        |
| Insuation Class            | 220°C                                                                                |
| BIL (Insulation) Level     | <u>10kV</u>                                                                          |
| Impedance                  | <u>5.5 - 7.0%</u>                                                                    |
| Sound (db)                 | 40                                                                                   |
| Enclosure Type             | NEMA 3R Indoor                                                                       |
| Enclosure                  | <u>E3R-4</u>                                                                         |
| Finish                     | Polyster Powder Coat - ANSI/ASA 61 Grey                                              |
| Standards & Certifications | CSA Certified File No. LR34493, UL Listed File No. E108255, ISO 9001:2015 Registered |
| Efficiency                 | N/A                                                                                  |