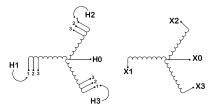

### **SCHEMATIC/DIAGRAM AND DIMENSION PICTURES**

## BC6Q-M

| Primary Markings           | H0-H1-H2-H3                                                                          |
|----------------------------|--------------------------------------------------------------------------------------|
| Primary Terminals          | Terminal Blocks                                                                      |
| Secondary Voltage          | <u>208Y/120</u>                                                                      |
| Secondary Max Current      | <u>16.7A</u>                                                                         |
| Secondary Markings         | <u>X0-X1-X2-X3</u>                                                                   |
| Secondary Terminals        | Terminal Blocks                                                                      |
| Primary Taps               | <u>+/- 1 x 5%</u>                                                                    |
| Conductor Material         | <u>Copper</u>                                                                        |
| Insuation Class            | 220°C                                                                                |
| BIL (Insulation) Level     | <u>10kV</u>                                                                          |
| Impedance                  | <u>5.5 - 7.0%</u>                                                                    |
| Sound (db)                 | 40                                                                                   |
| Enclosure Type             | NEMA 3R Indoor                                                                       |
| Enclosure                  | <u>E3R-4</u>                                                                         |
| Finish                     | Polyster Powder Coat – ANSI/ASA 61 Grey                                              |
| Standards & Certifications | CSA Certified File No. LR34493, UL Listed File No. E108255, ISO 9001:2015 Registered |
| Efficiency                 | N/A                                                                                  |