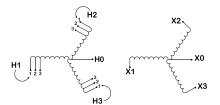

### **SCHEMATIC/DIAGRAM AND DIMENSION PICTURES**

## BC6Q-M

| Primary Markings           | H0-H1-H2-H3                                                                          |
|----------------------------|--------------------------------------------------------------------------------------|
| Primary Terminals          | Terminal Blocks                                                                      |
| Secondary Voltage          | <u>208Y/120</u>                                                                      |
| Secondary Max Current      | 16.7A                                                                                |
| Secondary Markings         | <u>X0-X1-X2-X3</u>                                                                   |
| Secondary Terminals        | Terminal Blocks                                                                      |
| Primary Taps               | <u>+/- 1 x 5%</u>                                                                    |
| Conductor Material         | <u>Copper</u>                                                                        |
| Insuation Class            | 220°C                                                                                |
| BIL (Insulation) Level     | <u>10kV</u>                                                                          |
| Impedance                  | <u>5.5 - 7.0%</u>                                                                    |
| Sound (db)                 | 40                                                                                   |
| Enclosure Type             | NEMA 3R Indoor                                                                       |
| Enclosure                  | <u>E3R-4</u>                                                                         |
| Finish                     | Polyster Powder Coat – ANSI/ASA 61 Grey                                              |
| Standards & Certifications | CSA Certified File No. LR34493, UL Listed File No. E108255, ISO 9001:2015 Registered |
| Efficiency                 | N/A                                                                                  |