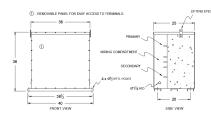

## BC150J-M/EP \$22,005.72 USD

SKU: 373d7557e18d Categories: <u>Encapsulated Isolation Transformer</u>

## SCHEMATIC/DIAGRAM AND DIMENSION PICTURES





## **PRODUCT SPECIFICATIONS**

| Weight              | 2020 lbs            |
|---------------------|---------------------|
| Phases              | <u>3</u>            |
| kVA                 | <u>150</u>          |
| Connection          | <u>3Ph-DY-5T-SD</u> |
| Primary Voltage     | <u>600</u>          |
| Primary Max Current | <u>144.3A</u>       |
| Primary Markings    | <u>H1-H2-3</u>      |

The quote is valid 30 days from 19 April 2025. The price does not include: "Special Features", freight and possible taxes. Disclosing this information to the third party or other supplier may lead to the cancellation of this quote. All other requests please email to sales@transformersource.ca. Printed: September-16-2024.





| Primary Terminals      | <u>300MCM-6</u>    |
|-------------------