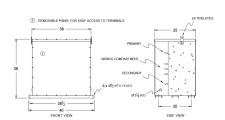

# **OFFICIAL QUOTE**

### BC150J-M/EP





# BC150J-M/EP

\$29,880.00 CAD

SKU: 373d7557e18d

**Categories:** Encapsulated Isolation Transformer

# **SCHEMATIC/DIAGRAM AND DIMENSION PICTURES**





# **PRODUCT SPECIFICATIONS**

| Weight              | 2020 lbs      |
|---------------------|---------------|
| Phases              | 3             |
| kVA                 | 150           |
| Connection          | 3Ph-DY-5T-SD  |
| Primary Voltage     | 600           |
| Primary Max Current | <u>144.3A</u> |
| Primary Markings    | H1-H2-3       |



# **OFFICIAL QUOTE**

### BC150J-M/EP



| Primary Terminals      | <u>300MCM-6</u>    |
|------------------------|--------------------|
| Secondary Voltage      | <u>208Y/120</u>    |
| Secondary Max Current  | 416.4A             |
| Secondary Markings     | <u>X0-X1-X2-X3</u> |
| Secondary Terminals    | <u>Pads</u>        |
| Primary Taps           | +/- 2 x 2.5%       |
| Conductor Material     | <u>Copper</u>      |
| Insuation Class