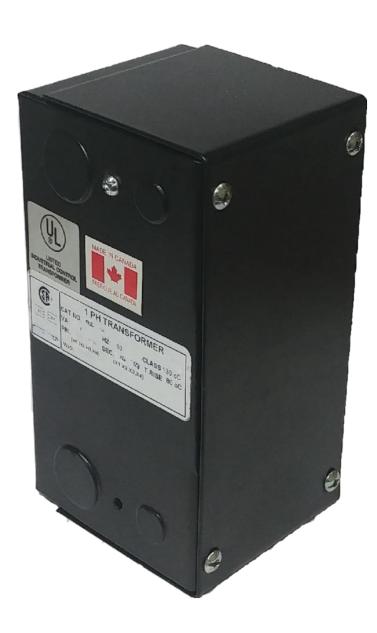

# CE50K-Z

\$146.00 CAD

SKU: dfdf2ac01376

**Categories:** Control Transformers

## **PRODUCT SPECIFICATIONS**

| Weight              | 2.3 lbs      |
|---------------------|--------------|
| Phases              | 1            |
| VA                  | <u>50</u>    |
| Connection          | 1Ph-CT-DD-SD |
| Primary Voltage     | 120/240      |
| Primary Max Current | <u>0.42A</u> |

### CE50K-Z

| Primary Markings           | H1-H2-H3-H4                                                                          |
|----------------------------|--------------------------------------------------------------------------------------|
| Primary Terminals          | <u>Leads</u>                                                                         |
| Secondary Voltage          | 12/24                                                                                |
| Secondary Max Current      | 4.17A                                                                                |
| Secondary Markings         | <u>X1-X2-X3-X4</u>                                                                   |
| Secondary Terminals        | <u>Leads</u>                                                                         |
| Primary Taps               | N/A                                                                                  |
| Conductor Material         | <u>Copper</u>                                                                        |
| Temperatue Rise            | 80°C                                                                                 |
| Insuation Class            | 130°C                                                                                |
| BIL (Insulation) Level     | <u>10kV</u>                                                                          |
| Efficiency                 | N/A                                                                                  |
| Impedance                  | <u>5.0 – 7.0%</u>                                                                    |
| Sound (db)                 | 40                                                                                   |
| Enclosure Type             | Type-1 Indoor                                                                        |
| Enclosure                  | See Chart                                                                            |
| Standards & Certifications | CSA Certified File No. LR34493, UL Listed File No. E110286, ISO 9001:2015 Registered |
| Finish                     | Semigloss - BlackSemigloss - Black                                                   |