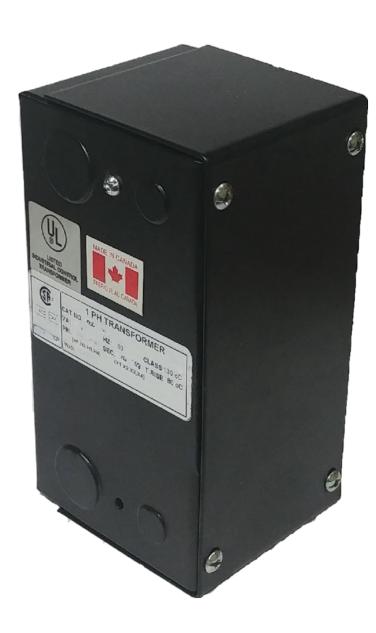

# CE50K-Z

\$146.00 CAD

SKU: dfdf2ac01376

**Categories:** Control Transformers

### **PRODUCT SPECIFICATIONS**

| Weight              | 2.3 lbs      |
|---------------------|--------------|
| Phases              | 1            |
| VA                  | <u>50</u>    |
| Connection          | 1Ph-CT-DD-SD |
| Primary Voltage     | 120/240      |
| Primary Max Current | <u>0.42A</u> |

#### CE50K-Z

| Primary Markings           | <u>H1-H2-H3-H4</u>                                                                   |
|----------------------------|--------------------------------------------------------------------------------------|
| Primary Terminals          | <u>Leads</u>                                                                         |
| Secondary Voltage          | 12/24                                                                                |
| Secondary Max Current      | 4.17A                                                                                |
| Secondary Markings         | <u>X1-X2-X3-X4</u>                                                                   |
| Secondary Terminals        | <u>Leads</u>                                                                         |
| Primary Taps               | N/A                                                                                  |
| Conductor Material         | <u>Copper</u>                                                                        |
| Temperatue Rise            | 80°C                                                                                 |
| Insuation Class            | 130°C                                                                                |
| BIL (Insulation) Level     | 10kV                                                                                 |
| Efficiency                 | N/A                                                                                  |
| Impedance                  | <u>5.0 – 7.0%</u>                                                                    |
| Sound (db)                 | 40                                                                                   |
| Enclosure Type             | Type-1 Indoor                                                                        |
| Enclosure                  | See Chart                                                                            |
| Standards & Certifications | CSA Certified File No. LR34493, UL Listed File No. E110286, ISO 9001:2015 Registered |
| Finish                     | Semigloss - BlackSemigloss - Black                                                   |