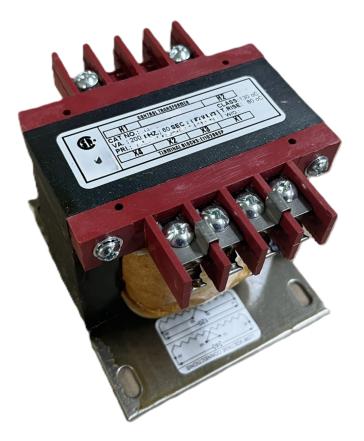

## CS200H-K \$175.00 CAD

SKU: 0af3dfda70d9 Categories: <u>Control Transformers</u>

## **PRODUCT SPECIFICATIONS**

| Weight                | 23 lbs              |
|-----------------------|---------------------|
| Phases                | 1                   |
| VA                    | 200                 |
| Connection            | <u>1Ph-CT-SD-SD</u> |
| Primary Voltage       | <u>480</u>          |
| Primary Max Current   | <u>0.42A</u>        |
| Primary Markings      | <u>H1-H2</u>        |
| Primary Terminals     | Terminals           |
| Secondary Voltage     | <u>120/240</u>      |
| Secondary Max Current | <u>1.67A</u>        |

## CS200H-K

| Secondary Markings         | <u>X1-X2-X3-X4</u>                                                                      |
|----------------------------|-----------------------------------------------------------------------------------------|
| Secondary Terminals        | Terminals                                                                               |
| Primary Taps               | N/A                                                                                     |
| Conductor Material         | Copper                                                                                  |
| Temperatue Rise            | <u>80°C</u>                                                                             |
| Insuation Class            | <u>130°C</u>                                                                            |
| BIL (Insulation) Level     | <u>10kV</u>                                                                             |
| Efficiency                 | N/A                                                                                     |
| Impedance                  | <u>5.0 – 7.0%</u>                                                                       |
| Sound (db)                 | 40                                                                                      |
| Enclosure Type             | Core & Coil                                                                             |
| Enclosure                  | See Chart                                                                               |
| Standards & Certifications | CSA Certified File No. LR34493, UL Listed File No. E110286, ISO 9001:2015<br>Registered |
| Finish                     | N/AN/A                                                                                  |