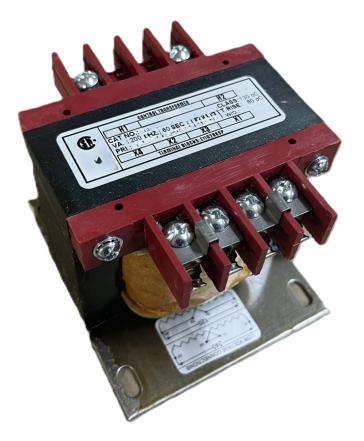

## CS200H-K \$128.88 USD

SKU: 0af3dfda70d9 Categories: <u>Control Transformers</u>

## **PRODUCT SPECIFICATIONS**

| Weight                | 23 lbs              |
|-----------------------|---------------------|
| Phases                | 1                   |
| VA                    | 200                 |
| Connection            | <u>1Ph-CT-SD-SD</u> |
| Primary Voltage       | <u>480</u>          |
| Primary Max Current   | <u>0.42A</u>        |
| Primary Markings      | <u>H1-H2</u>        |
| Primary Terminals     | Terminals           |
| Secondary Voltage     | <u>120/240</u>      |
| Secondary Max Current | <u>1.67A</u>        |

## CS200H-K

| Secondary Markings         | <u>X1-X2-X3-X4</u>                                                                      |
|----------------------------|-----------------------------------------------------------------------------------------|
| Secondary Terminals        | Terminals                                                                               |
| Primary Taps               | N/A                                                                                     |
| Conductor Material         | Copper                                                                                  |
| Temperatue Rise            | <u>80°C</u>                                                                             |
| Insuation Class            | <u>130°C</u>                                                                            |
| BIL (Insulation) Level     | <u>10kV</u>                                                                             |
| Efficiency                 | N/A                                                                                     |
| Impedance                  | <u>5.0 – 7.0%</u>                                                                       |
| Sound (db)                 | 40                                                                                      |
| Enclosure Type             | Core & Coil                                                                             |
| Enclosure                  | See Chart                                                                               |
| Standards & Certifications | CSA Certified File No. LR34493, UL Listed File No. E110286, ISO 9001:2015<br>Registered |
| Finish                     | N/AN/A                                                                                  |