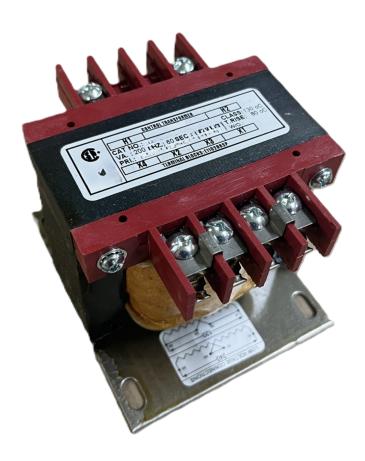

# **CS200H-K**

\$175.00 CAD

SKU: 0af3dfda70d9

**Categories:** Control Transformers

## **PRODUCT SPECIFICATIONS**

| Weight                | 23 lbs           |
|-----------------------|------------------|
| Phases                | 1                |
| VA                    | 200              |
| Connection            | 1Ph-CT-SD-SD     |
| Primary Voltage       | 480              |
| Primary Max Current   | <u>0.42A</u>     |
| Primary Markings      | <u>H1-H2</u>     |
| Primary Terminals     | <u>Terminals</u> |
| Secondary Voltage     | 120/240          |
| Secondary Max Current | 1.67A            |

### CS200H-K

| Secondary Markings         | <u>X1-X2-X3-X4</u>                                                                   |
|----------------------------|--------------------------------------------------------------------------------------|
| Secondary Terminals        | <u>Terminals</u>                                                                     |
| Primary Taps               | N/A                                                                                  |
| Conductor Material         | Copper                                                                               |
| Temperatue Rise            | <u>80°C</u>                                                                          |
| Insuation Class            | 130°C                                                                                |
| BIL (Insulation) Level     | <u>10kV</u>                                                                          |
| Efficiency                 | N/A                                                                                  |
| Impedance                  | <u>5.0 - 7.0%</u>                                                                    |
| Sound (db)                 | 40                                                                                   |
| Enclosure Type             | Core & Coil                                                                          |
| Enclosure                  | See Chart                                                                            |
| Standards & Certifications | CSA Certified File No. LR34493, UL Listed File No. E110286, ISO 9001:2015 Registered |
| Finish                     | N/AN/A                                                                               |