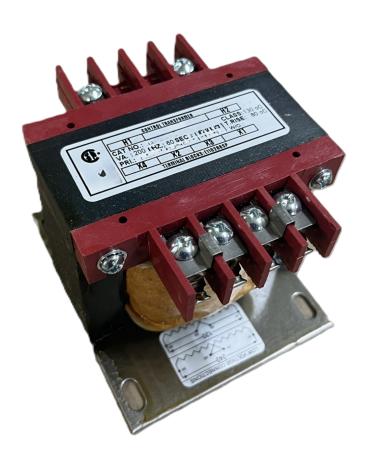

## **PRODUCT SPECIFICATIONS**

| Weight                | 23 lbs           |
|-----------------------|------------------|
| Phases                | 1                |
| VA                    | 200              |
| Connection            | 1Ph-CT-SD-SD     |
| Primary Voltage       | 480              |
| Primary Max Current   | <u>0.42A</u>     |
| Primary Markings      | <u>H1-H2</u>     |
| Primary Terminals     | <u>Terminals</u> |
| Secondary Voltage     | 120/240          |
| Secondary Max Current | 1.67A            |

### CS200H-K

| Secondary Markings         | <u>X1-X2-X3-X4</u>                                                                   |
|----------------------------|--------------------------------------------------------------------------------------|
| Secondary Terminals        | <u>Terminals</u>                                                                     |
| Primary Taps               | N/A                                                                                  |
| Conductor Material         | Copper                                                                               |
| Temperatue Rise            | 80°C                                                                                 |
| Insuation Class            | 130°C                                                                                |
| BIL (Insulation) Level     | <u>10kV</u>                                                                          |
| Efficiency                 | N/A                                                                                  |
| Impedance                  | <u>5.0 - 7.0%</u>                                                                    |
| Sound (db)                 | 40                                                                                   |
| Enclosure Type             | Core & Coil                                                                          |
| Enclosure                  | See Chart                                                                            |
| Standards & Certifications | CSA Certified File No. LR34493, UL Listed File No. E110286, ISO 9001:2015 Registered |
| Finish                     | N/AN/A                                                                               |