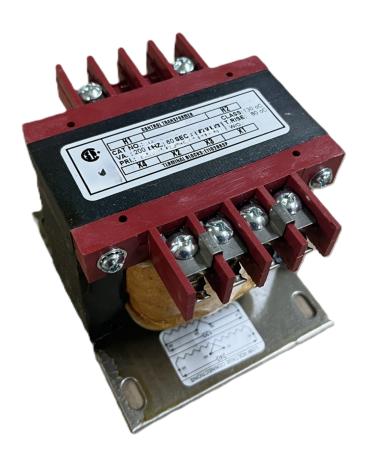

# **CS200H-K**

\$175.00 CAD

SKU: 0af3dfda70d9

**Categories:** Control Transformers

## **PRODUCT SPECIFICATIONS**

| Weight                | 23 lbs           |
|-----------------------|------------------|
| Phases                | 1                |
| VA                    | 200              |
| Connection            | 1Ph-CT-SD-SD     |
| Primary Voltage       | 480              |
| Primary Max Current   | <u>0.42A</u>     |
| Primary Markings      | <u>H1-H2</u>     |
| Primary Terminals     | <u>Terminals</u> |
| Secondary Voltage     | 120/240          |
| Secondary Max Current | 1.67A            |

### CS200H-K

| Secondary Markings         | <u>X1-X2-X3-X4</u>                                                                   |
|----------------------------|--------------------------------------------------------------------------------------|
| Secondary Terminals        | <u>Terminals</u>                                                                     |
| Primary Taps               | N/A                                                                                  |
| Conductor Material         | Copper                                                                               |
| Temperatue Rise            | 80°C                                                                                 |
| Insuation Class            | 130°C                                                                                |
| BIL (Insulation) Level     | <u>10kV</u>                                                                          |
| Efficiency                 | N/A                                                                                  |
| Impedance                  | <u>5.0 - 7.0%</u>                                                                    |
| Sound (db)                 | 40                                                                                   |
| Enclosure Type             | Core & Coil                                                                          |
| Enclosure                  | See Chart                                                                            |
| Standards & Certifications | CSA Certified File No. LR34493, UL Listed File No. E110286, ISO 9001:2015 Registered |
| Finish                     | N/AN/A                                                                               |