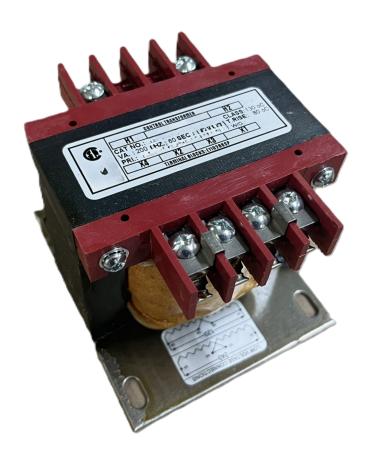

### CS200H-K

# **CS200H-K**

\$128.88 USD

SKU: 0af3dfda70d9

**Categories:** Control Transformers

## **PRODUCT SPECIFICATIONS**

| Weight                | 23 lbs           |
|-----------------------|------------------|
| Phases                | 1                |
| VA                    | 200              |
| Connection            | 1Ph-CT-SD-SD     |
| Primary Voltage       | 480              |
| Primary Max Current   | 0.42A            |
| Primary Markings      | <u>H1-H2</u>     |
| Primary Terminals     | <u>Terminals</u> |
| Secondary Voltage     | 120/240          |
| Secondary Max Current | 1.67A            |

### CS200H-K

| Secondary Markings         | <u>X1-X2-X3-X4</u>                                                                   |
|----------------------------|--------------------------------------------------------------------------------------|
| Secondary Terminals        | <u>Terminals</u>                                                                     |
| Primary Taps               | N/A                                                                                  |
| Conductor Material         | Copper                                                                               |
| Temperatue Rise            | <u>80°C</u>                                                                          |
| Insuation Class            | 130°C                                                                                |
| BIL (Insulation) Level     | <u>10kV</u>                                                                          |
| Efficiency                 | N/A                                                                                  |
| Impedance                  | <u>5.0 - 7.0%</u>                                                                    |
| Sound (db)                 | 40                                                                                   |
| Enclosure Type             | Core & Coil                                                                          |
| Enclosure                  | See Chart                                                                            |
| Standards & Certifications | CSA Certified File No. LR34493, UL Listed File No. E110286, ISO 9001:2015 Registered |
| Finish                     | N/AN/A                                                                               |