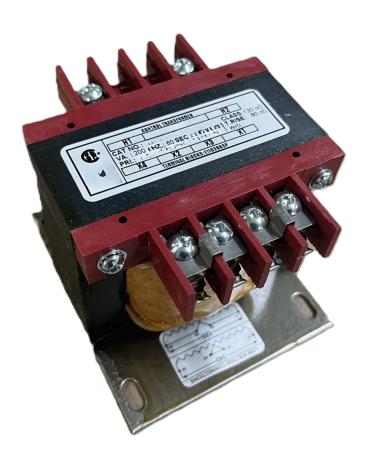

#### CS200H-K

# **CS200H-K**

\$175.00 CAD

SKU: 0af3dfda70d9

**Categories:** Control Transformers

#### **PRODUCT SPECIFICATIONS**

| Weight                | 23 lbs           |
|-----------------------|------------------|
| Phases                | 1                |
| VA                    | 200              |
| Connection            | 1Ph-CT-SD-SD     |
| Primary Voltage       | 480              |
| Primary Max Current   | <u>0.42A</u>     |
| Primary Markings      | H1-H2            |
| Primary Terminals     | <u>Terminals</u> |
| Secondary Voltage     | 120/240          |
| Secondary Max Current | 1.67A            |

#### CS200H-K

| Secondary Markings         | <u>X1-X2-X3-X4</u>                                                                   |
|----------------------------|--------------------------------------------------------------------------------------|
| Secondary Terminals        | <u>Terminals</u>                                                                     |
| Primary Taps               | N/A                                                                                  |
| Conductor Material         | Copper                                                                               |
| Temperatue Rise            | <u>80°C</u>                                                                          |
| Insuation Class            | 130°C                                                                                |
| BIL (Insulation) Level     | <u>10kV</u>                                                                          |
| Efficiency                 | N/A                                                                                  |
| Impedance                  | <u>5.0 - 7.0%</u>                                                                    |
| Sound (db)                 | 40                                                                                   |
| Enclosure Type             | Core & Coil                                                                          |
| Enclosure                  | See Chart                                                                            |
| Standards & Certifications | CSA Certified File No. LR34493, UL Listed File No. E110286, ISO 9001:2015 Registered |
| Finish                     | N/AN/A                                                                               |