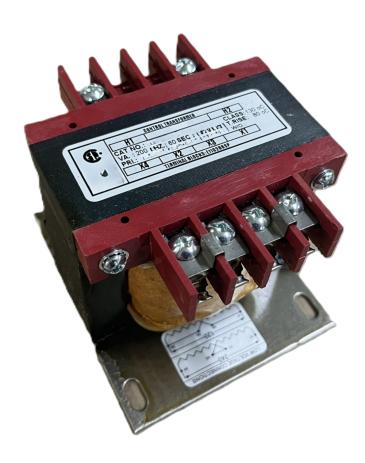

# **CS250H-Z**

\$142.14 USD

SKU: b61d7be8b7ea

**Categories:** Control Transformers

# **PRODUCT SPECIFICATIONS**

| Weight                | 10 lbs           |
|-----------------------|------------------|
| Phases                | 1                |
| VA                    | 250              |
| Connection            | 1Ph-CT-SD-SD     |
| Primary Voltage       | 600              |
| Primary Max Current   | <u>0.42A</u>     |
| Primary Markings      | <u>H1-H2</u>     |
| Primary Terminals     | <u>Terminals</u> |
| Secondary Voltage     | 12/24            |
| Secondary Max Current | 20.83A           |

### CS250H-Z

| Secondary Markings         | <u>X1-X2-X3-X4</u>                                                                   |
|----------------------------|--------------------------------------------------------------------------------------|
| Secondary Terminals        | <u>Terminals</u>                                                                     |
| Primary Taps               | N/A                                                                                  |
| Conductor Material         | Copper                                                                               |
| Temperatue Rise            | <u>80°C</u>                                                                          |
| Insuation Class            | 130°C                                                                                |
| BIL (Insulation) Level     | <u>10kV</u>                                                                          |
| Efficiency                 | N/A                                                                                  |
| Impedance                  | <u>5.0 - 7.0%</u>                                                                    |
| Sound (db)                 | 40                                                                                   |
| Enclosure Type             | Core & Coil                                                                          |
| Enclosure                  | See Chart                                                                            |
| Standards & Certifications | CSA Certified File No. LR34493, UL Listed File No. E110286, ISO 9001:2015 Registered |
| Finish                     | N/AN/A                                                                               |