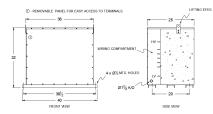

## BC112H-M/EP \$26,270.00 CAD

SKU: 76b338c7f5dd Categories: <u>Encapsulated Isolation Transformer</u>

## SCHEMATIC/DIAGRAM AND DIMENSION PICTURES





## **PRODUCT SPECIFICATIONS**

| Weight              | 1365 lbs            |
|---------------------|---------------------|
| Phases              | <u>3</u>            |
| kVA                 | <u>112.5</u>        |
| Connection          | <u>3Ph-DY-5T-SD</u> |
| Primary Voltage     | <u>480</u>          |
| Primary Max Current | <u>135.3A</u>       |
| Primary Markings    | <u>H1-H2-3</u>      |
| Primary Terminals   | <u>300MCM-6</u>     |





| Secondary Voltage          | <u>208Y/120</u>                                                                         |
|----------------------------|-----------------------------------------------------------------------------------------|
| Secondary Max Current      | <u>312.3A</u>