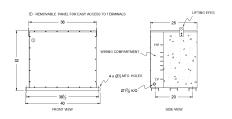

## **OFFICIAL QUOTE**

### BC112H-M/EP





# BC112H-M/EP

\$26,270.00 CAD

SKU: 76b338c7f5dd

**Categories:** Encapsulated Isolation Transformer

# SCHEMATIC/DIAGRAM AND DIMENSION PICTURES





## **PRODUCT SPECIFICATIONS**

| Weight              | 1365 lbs       |
|---------------------|----------------|
| Phases              | <u>3</u>       |
| kVA                 | 112.5          |
| Connection          | 3Ph-DY-5T-SD   |
| Primary Voltage     | 480            |
| Primary Max Current | <u>135.3A</u>  |
| Primary Markings    | <u>H1-H2-3</u> |
| Primary Terminals   | 300MCM-6       |



## **OFFICIAL QUOTE**

### BC112H-M/EP



| Secondary Voltage          | <u>208Y/120</u>                                                                      |
|----------------------------|--------------------------------------------------------------------------------------|
| Secondary Max Current      | 312.3A